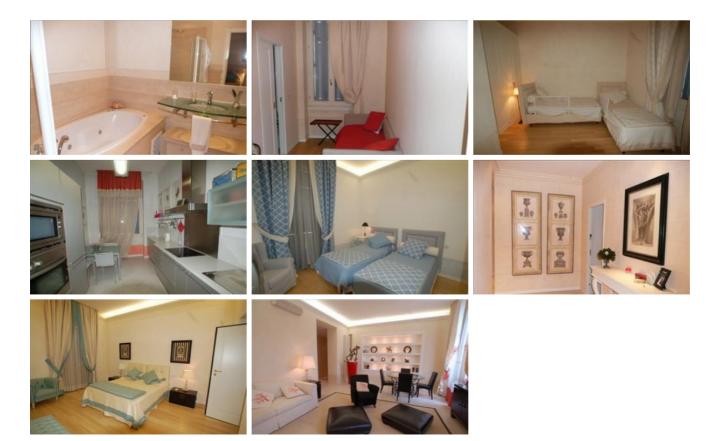

# Description

Beautiful, deluxe 4 bedroom apartment located on Rue Foch, just a short walk from the Palais. The apartment has very refined decoration. It is on the 3rd floor with a lift. It features a roomy living room with dining area, independent fully equipped kitchen, one master bedroom with a double bed and ensuite bathroom, two twin rooms or double rooms, one shower room, one small single room with its own shower room. For your comfort the apartment features double glazed window, air conditioning, flat screen satellite TV. No WIFI for the moment.