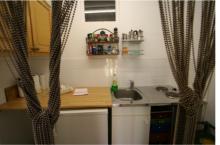

## **Description**

The CANA01104 is a lovely 30m2 1 bedroom duplex apartment with an elevator, located north of the Gray d'Albion hotel, a 5 minute walk from the Palais. It features a loft bedroom with double bed, large bathroom, living room with a sofa bed and separate, fully-equipped kitchen. This bright and sunny apartment is complete with air conditioning, Internet and satellite TV.