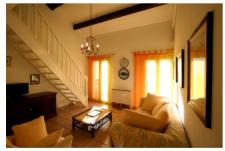

## **Description**

The CANA01104 is a lovely 30m2 1 bedroom duplex apartment with an elevator, located north of the Gray d'Albion hotel, a 5 minute walk from the Palais. It features a loft bedroom with double bed, large bathroom, living room with a sofa bed and separate, fully-equipped kitchen. This bright and sunny apartment is complete with air conditioning, Internet and satellite TV.