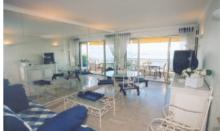

## **Description**

This 2 bedroom apartment is situated on the 6th floor of a building right on the Croisette, in the Martinez area. It boasts a nice terrace and a panoramic sea view. It has a sitting room with a sofa bed. Both bedrooms have a double bed. There is one bathroom with a toilet and a separate toilet. The kitchen is fully equipped with a dishwasher and a washing machine. Other amenities include television, air-conditioning, internet and underground parking.

## **Photos**