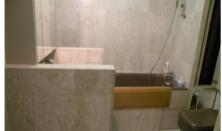

## **Description**

This comfortable studio is located on the third floor (elevator available) of the the Gray d'Albion, just a 5 minutes walk to the Palais. Besides a comfortable double bed, it also features a kitchenette and a bathroom. Air conditioning, double glazing, electric shades, lifts, security door, caretakers, video control and an intercom are all available.