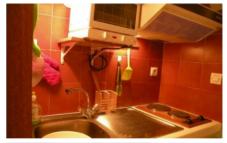

## **Description**

This comfortable studio is located on the third floor (elevator available) of the the Gray d'Albion, just a 5 minutes walk to the Palais. Besides a comfortable double bed, it also features a kitchenette and a bathroom. Air conditioning, double glazing, electric shades, lifts, security door, caretakers, video control and an intercom are all available.