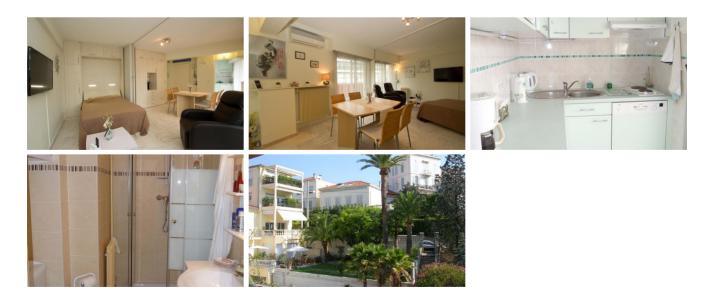

### Description

✓ Internet

The CANA001405 is a small, yet cosy and bright studio apartment located just over the so-called 'Cannes Banana', a 10 minute walk from the convention center. The apartment is on the 6th floor (with elevator) and it is composed of a double bed, a living room with with a balcony, a fully-equipped open kitchen, a bathroom with shower and toilet. The apartment is well-equipped (TV, washing machine, air conditioning and WiFi.

### Photos