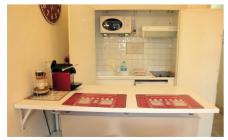

## **Description**

The CANA001441 is a small 25 m2 studio on the 3rd floor (with lift) of the Palais Miramar, a beautifully renovated residence located on the Croisette near the Carlton Hotel. The apartment is located on the back side of the building, with views onto the interior garden from the small balcony. The living space consists of 2 single beds which can be made separately for 2 people, or pushed together to make a double bed. There is also a television, a small dining room table, and a very small kitchen in the living. There is a bathroom with a shower and toilet.