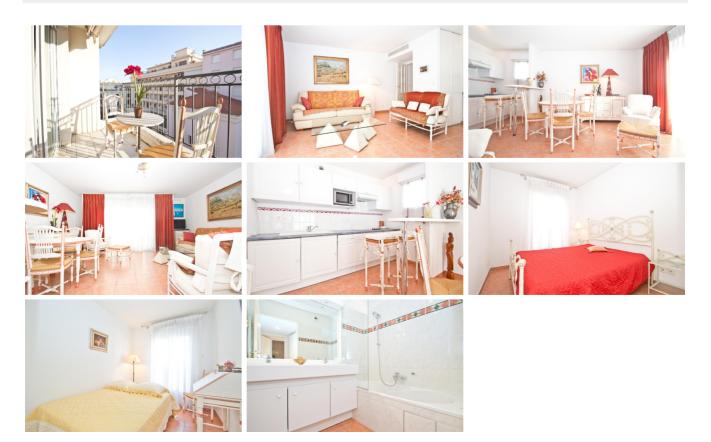

### Description

The CANA021642 is a nice two bedroom apartment in a high standard residence. It is located in the Suquet area, on rue Georges Clemenceau at a 10 minutes walk from the convention centre. The apartment is on the 5th floor with lift. It features a living room opening onto a balcony, two double bedrooms, an equipped open kitchen, a bathroom, and an independent toilet. Air conditioning and WiFi are available. Car park available on request.