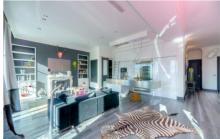

## **Description**

The CANA031692 is an exceptional 3 bedroom apartment on the Croisette and overlooking the Palais des Festivals. It is on the 3rd floor with lift service from the 1st floor. This 130 m2 property has been tastefully renovated and features a 70 m2 living room with an American kitchen that opens to a large 20 m2 balcony, with views directly onto the Palais and the port. The bedrooms are located to the rear of the apartment, above rue Bivouac Napoleon. The first is very large, furnished in strict minimalist fashion and equipped with twin single beds which can be transformed into a double. It has a very generous bathroom with bath tub, shower and toilet. The other two bedrooms are smaller, but each is equipped with twin single beds which can form a double. Each bedroom has an en suite bathroom with shower and toilet. WiFi is available. This beautiful apartment can be used as luxurious accommodation, or as an office space for companies during event time.