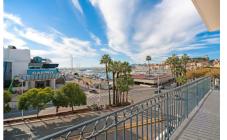

## **Description**

The CANA031692 is an exceptional 3 bedroom apartment on the Croisette and overlooking the Palais des Festivals. It is on the 3rd floor with lift service from the 1st floor. This 130 m2 property has been tastefully renovated and features a 70 m2 living room with an American kitchen that opens to a large 20 m2 balcony, with views directly onto the Palais and the port. The bedrooms are located to the rear of the apartment, above rue Bivouac Napoleon. The first is very large, furnished in strict minimalist fashion and equipped with twin single beds which can be transformed into a double. It has a very generous bathroom with bath tub, shower and toilet. The other two bedrooms are smaller, but each is equipped with twin single beds which can form a double. Each bedroom has an en suite bathroom with shower and toilet. WiFi is available. This beautiful apartment can be used as luxurious accommodation, or as an office space for companies during event time.