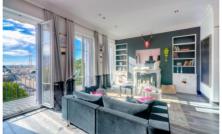

## **Description**

The CANA031692 is an exceptional 3 bedroom apartment on the Croisette and overlooking the Palais des Festivals. It is on the 3rd floor with lift service from the 1st floor. This 130 m2 property has been tastefully renovated and features a 70 m2 living room with an American kitchen that opens to a large 20 m2 balcony, with views directly onto the Palais and the port. The bedrooms are located to the rear of the apartment, above rue Bivouac Napoleon. The first is very large, furnished in strict minimalist fashion and equipped with twin single beds which can be transformed into a double. It has a very generous bathroom with bath tub, shower and toilet. The other two bedrooms are smaller, but each is equipped with twin single beds which can form a double. Each bedroom has an en suite bathroom with shower and toilet. WiFi is available. This beautiful apartment can be used as luxurious accommodation, or as an office space for companies during event time.