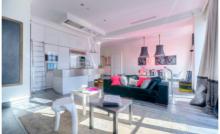

## **Description**

The CANA031692 is an exceptional 3 bedroom apartment on the Croisette and overlooking the Palais des Festivals. It is on the 3rd floor with lift service from the 1st floor. This 130 m2 property has been tastefully renovated and features a 70 m2 living room with an American kitchen that opens to a large 20 m2 balcony, with views directly onto the Palais and the port. The bedrooms are located to the rear of the apartment, above rue Bivouac Napoleon. The first is very large, furnished in strict minimalist fashion and equipped with twin single beds which can be transformed into a double. It has a very generous bathroom with bath tub, shower and toilet. The other two bedrooms are smaller, but each is equipped with twin single beds which can form a double. Each bedroom has an en suite bathroom with shower and toilet. WiFi is available. This beautiful apartment can be used as luxurious accommodation, or as an office space for companies during event time.