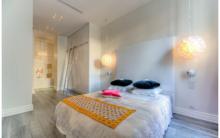

## **Description**

The CANA031692 is an exceptional 3 bedroom apartment on the Croisette and overlooking the Palais des Festivals. It is on the 3rd floor with lift service from the 1st floor. This 130 m2 property has been tastefully renovated and features a 70 m2 living room with an American kitchen that opens to a large 20 m2 balcony, with views directly onto the Palais and the port. The bedrooms are located to the rear of the apartment, above rue Bivouac Napoleon. The first is very large, furnished in strict minimalist fashion and equipped with twin single beds which can be transformed into a double. It has a very generous bathroom with bath tub, shower and toilet. The other two bedrooms are smaller, but each is equipped with twin single beds which can form a double. Each bedroom has an en suite bathroom with shower and toilet. WiFi is available. This beautiful apartment can be used as luxurious accommodation, or as an office space for companies during event time.