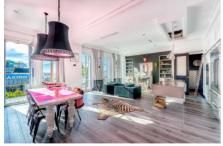

## **Description**

The CANA031692 is an exceptional 3 bedroom apartment on the Croisette and overlooking the Palais des Festivals. It is on the 3rd floor with lift service from the 1st floor. This 130 m2 property has been tastefully renovated and features a 70 m2 living room with an American kitchen that opens to a large 20 m2 balcony, with views directly onto the Palais and the port. The bedrooms are located to the rear of the apartment, above rue Bivouac Napoleon. The first is very large, furnished in strict minimalist fashion and equipped with twin single beds which can be transformed into a double. It has a very generous bathroom with bath tub, shower and toilet. The other two bedrooms are smaller, but each is equipped with twin single beds which can form a double. Each bedroom has an en suite bathroom with shower and toilet. WiFi is available. This beautiful apartment can be used as luxurious accommodation, or as an office space for companies during event time.