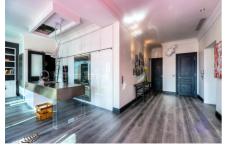

## **Description**

The CANA031692 is an exceptional 3 bedroom apartment on the Croisette and overlooking the Palais des Festivals. It is on the 3rd floor with lift service from the 1st floor. This 130 m2 property has been tastefully renovated and features a 70 m2 living room with an American kitchen that opens to a large 20 m2 balcony, with views directly onto the Palais and the port. The bedrooms are located to the rear of the apartment, above rue Bivouac Napoleon. The first is very large, furnished in strict minimalist fashion and equipped with twin single beds which can be transformed into a double. It has a very generous bathroom with bath tub, shower and toilet. The other two bedrooms are smaller, but each is equipped with twin single beds which can form a double. Each bedroom has an en suite bathroom with shower and toilet. WiFi is available. This beautiful apartment can be used as luxurious accommodation, or as an office space for companies during event time.