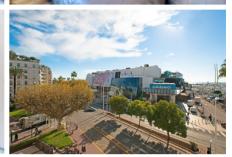

## Modern three bedroom overlooking the Palais des Festivals

Reference number: CANA031692

| Features  |                    |             |     |
|-----------|--------------------|-------------|-----|
| Bedrooms  | 3                  | Single beds | 6   |
| Bathrooms | 3                  | Double beds | 1   |
| Toilets   | 3                  | Sofa beds   | 0   |
| Surface   | 130 m <sup>2</sup> | Rating      | *** |

## **Description**

The CANA031692 is an exceptional 3 bedroom apartment on the Croisette and overlooking the Palais des Festivals. It is on the 3rd floor with lift service from the 1st floor. This 130 m2 property has been tastefully renovated and features a 70 m2 living room with an American kitchen that opens to a large 20 m2 balcony, with views directly onto the Palais and the port. The bedrooms are located to the rear of the apartment, above rue Bivouac Napoleon. The first is very large, furnished in strict minimalist fashion and equipped with twin single beds which can be transformed into a double. It has a very generous bathroom with bath tub, shower and toilet. The other two bedrooms are smaller, but each is equipped with twin single beds which can form a double. Each bedroom has an en suite bathroom with shower and toilet. WiFi is available. This beautiful apartment can be used as luxurious accommodation, or as an office space for companies during event time.