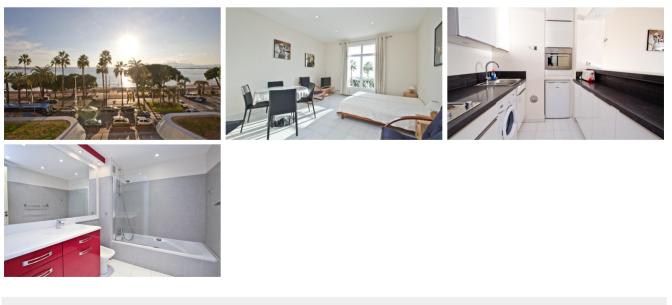

### Description

The CANA001800 is a bright studio located on the 2nd floor, with lift, of the prestigious residence Palais Miramar in front of the Croisette. It is about a 10-12 minutes walk along the beach to the Palais des Festivals. The studio features a double bed in the living room, a fully equipped kitchen, a bathroom with tub and toilet and a small balcony with sea views. There is no internet available at this time.