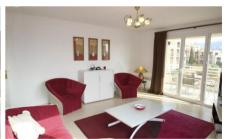

## **Description**

The CANA021803 is a charming duplex located on the 2nd floor of a building, with elevator, just over the Cannes 'Banana' It features 2 bedrooms, one with a double bed and en-suite shower room with toilet, and one bedroom with a double bed and an en-suite bathroom with tub. There is a fully equipped independent kitchen, a guest toilet and finally a nicely decorated living room opening onto a terrace overlooking the garden. Air conditioning, TV and Internet available.