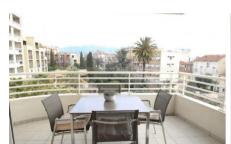

## **Description**

The CANA021803 is a charming duplex located on the 2nd floor of a building, with elevator, just over the Cannes 'Banana' It features 2 bedrooms, one with a double bed and en-suite shower room with toilet, and one bedroom with a double bed and an en-suite bathroom with tub. There is a fully equipped independent kitchen, a guest toilet and finally a nicely decorated living room opening onto a terrace overlooking the garden. Air conditioning, TV and Internet available.