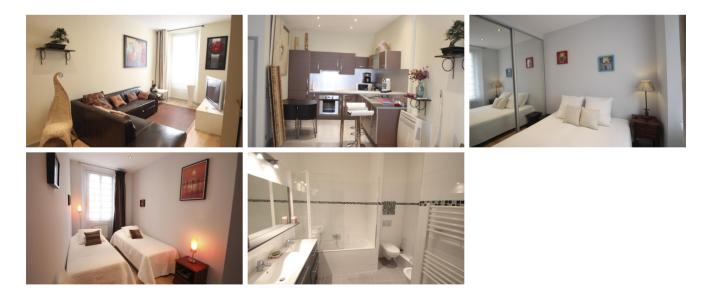

## Description

The CANA021815 is a nicely decorated 2 bedroom apartment located on the 2nd floor (without lift) of a building on rue Foch. It features a fully equipped kitchen opening onto the living room with sofa bed, two bedrooms with two single beds that can be made as double beds, and a bathroom with bathtub and toilet. Internet and air conditioning available. A very close option for Palais attendees.