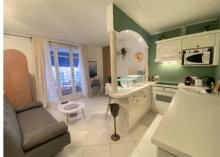

## **Description**

The CANA011958 is a simple but nice one bedroom apartment located a 2 minutes walk away from the Palais. It features a living room with dining table and a sofa bed, opening onto a small balcony, a fully equipped kitchen, a bedroom in the alcove with a double bed and a complete shower room.