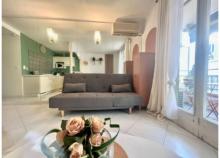

## **Description**

The CANA011958 is a simple but nice one bedroom apartment located a 2 minutes walk away from the Palais. It features a living room with dining table and a sofa bed, opening onto a small balcony, a fully equipped kitchen, a bedroom in the alcove with a double bed and a complete shower room.