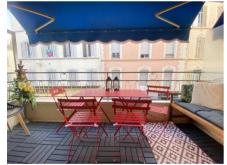

## **Description**

The CANA011958 is a simple but nice one bedroom apartment located a 2 minutes walk away from the Palais. It features a living room with dining table and a sofa bed, opening onto a small balcony, a fully equipped kitchen, a bedroom in the alcove with a double bed and a complete shower room.