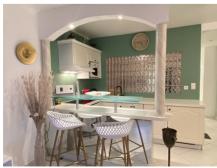

## **Description**

The CANA011958 is a simple but nice one bedroom apartment located a 2 minutes walk away from the Palais. It features a living room with dining table and a sofa bed, opening onto a small balcony, a fully equipped kitchen, a bedroom in the alcove with a double bed and a complete shower room.