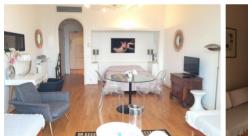

## **Description**

The CANA002012 is a nice studio located in the Palais Miramar with sea views. It features a bright living room with a double bed and two single beds, a small but equipped kitchen and a bathroom with toilet and tub. Air conditioning and Internet available.