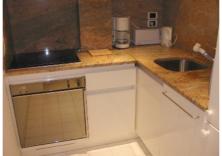

## **Description**

The CANA002014 is a bright studio apartment located in the Palais Miramar with sea views. It features a luminous living room with sofa bed and which opens onto a small balcony, a fully equipped kitchen and a bathroom with tub and toilet. Air conditioning and Internet available.