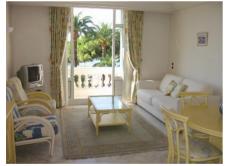

## **Description**

The CANA002014 is a bright studio apartment located in the Palais Miramar with sea views. It features a luminous living room with sofa bed and which opens onto a small balcony, a fully equipped kitchen and a bathroom with tub and toilet. Air conditioning and Internet available.