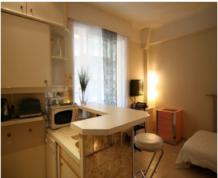

## **Description**

The CANA002038 is a nice and cosy studio apartment located on Rue Pasteur at around 100m from the sea and the famous Croisette. It features a living room with double bed, an open-plan kitchen and dining area and a bathroom with shower and toilet. Internet available.

## **Photos**