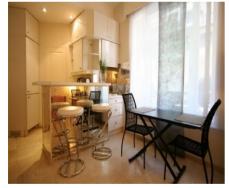

## **Description**

The CANA002038 is a nice and cosy studio apartment located on Rue Pasteur at around 100m from the sea and the famous Croisette. It features a living room with double bed, an open-plan kitchen and dining area and a bathroom with shower and toilet. Internet available.

## **Photos**