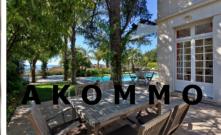

## Description

The CANV052072 is an outstanding Belle Epoque Master house, completely renovated less than a decade ago located at a 10 minutes walk away from the Old Port. It features on the ground floor, 2 reception rooms, a dining and living room with fireplace for up to 12 people, a laundry and a fully equipped kitchen. On the 1st floor you will find a master suite with double bed, sea views, a bathroom with tub, shower and toilet, as well as a terrace. On the same level there are 2 bedrooms- 1 with a double bed, the other with a single, and both with sea views! Not to mention they have en-suite bathrooms with shower and toilets. On the 2nd floor you'll find 2 more bedrooms- 1 with a double bed, the other with a single, and both rooms with sea views share a bathroom with shower and toilets. Air conditioning, 3 cars parking, swimming pool and a billiards table. A fantastic option for corporate groups wiling to enjoy a guiet and authentic villa near the Palais.