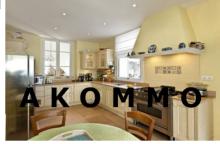

## Description

The CANV052072 is an outstanding Belle Epoque Master house, completely renovated less than a decade ago located at a 10 minutes walk away from the Old Port. It features on the ground floor, 2 reception rooms, a dining and living room with fireplace for up to 12 people, a laundry and a fully equipped kitchen. On the 1st floor you will find a master suite with double bed, sea views, a bathroom with tub, shower and toilet, as well as a terrace. On the same level there are 2 bedrooms- 1 with a double bed, the other with a single, and both with sea views! Not to mention they have en-suite bathrooms with shower and toilets. On the 2nd floor you'll find 2 more bedrooms- 1 with a double bed, the other with a single, and both rooms with sea views share a bathroom with shower and toilets. Air conditioning, 3 cars parking, swimming pool and a billiards table. A fantastic option for corporate groups wiling to enjoy a guiet and authentic villa near the Palais.