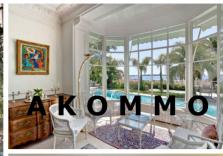

## Beautiful five bedroom four bathroom villa in Cannes

## Description

The CANV052072 is an outstanding Belle Epoque Master house, completely renovated less than a decade ago located at a 10 minutes walk away from the Old Port. It features on the ground floor, 2 reception rooms, a dining and living room with fireplace for up to 12 people, a laundry and a fully equipped kitchen. On the 1st floor you will find a master suite with double bed, sea views, a bathroom with tub, shower and toilet, as well as a terrace. On the same level there are 2 bedrooms- 1 with a double bed, the other with a single, and both with sea views! Not to mention they have en-suite bathrooms with shower and toilets. On the 2nd floor you'll find 2 more bedrooms- 1 with a double bed, the other with a single, and both rooms with sea views share a bathroom with shower and toilets. Air conditioning, 3 cars parking, swimming pool and a billiards table. A fantastic option for corporate groups wiling to enjoy a guiet and authentic villa near the Palais.