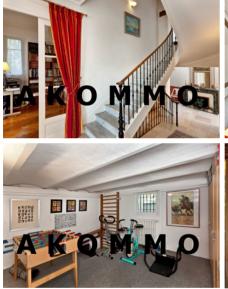

## Description

The CANV052072 is an outstanding Belle Epoque Master house, completely renovated less than a decade ago located at a 10 minutes walk away from the Old Port. It features on the ground floor, 2 reception rooms, a dining and living room with fireplace for up to 12 people, a laundry and a fully equipped kitchen. On the 1st floor you will find a master suite with double bed, sea views, a bathroom with tub, shower and toilet, as well as a terrace. On the same level there are 2 bedrooms- 1 with a double bed, the other with a single, and both with sea views! Not to mention they have en-suite bathrooms with shower and toilets. On the 2nd floor you'll find 2 more bedrooms- 1 with a double bed, the other with a single, and both rooms with sea views share a bathroom with shower and toilets. Air conditioning, 3 cars parking, swimming pool and a billiards table. A fantastic option for corporate groups wiling to enjoy a guiet and authentic villa near the Palais.