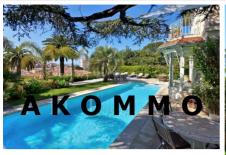

## Beautiful five bedroom four bathroom villa in Cannes

## Description

The CANV052072 is an outstanding Belle Epoque Master house, completely renovated less than a decade ago located at a 10 minutes walk away from the Old Port. It features on the ground floor, 2 reception rooms, a dining and living room with fireplace for up to 12 people, a laundry and a fully equipped kitchen. On the 1st floor you will find a master suite with double bed, sea views, a bathroom with tub, shower and toilet, as well as a terrace. On the same level there are 2 bedrooms- 1 with a double bed, the other with a single, and both with sea views! Not to mention they have en-suite bathrooms with shower and toilets. On the 2nd floor you'll find 2 more bedrooms- 1 with a double bed, the other with a single, and both rooms with sea views share a bathroom with shower and toilets. Air conditioning, 3 cars parking, swimming pool and a billiards table. A fantastic option for corporate groups wiling to enjoy a guiet and authentic villa near the Palais.