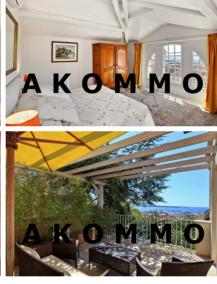

## Description

The CANV052072 is an outstanding Belle Epoque Master house, completely renovated less than a decade ago located at a 10 minutes walk away from the Old Port. It features on the ground floor, 2 reception rooms, a dining and living room with fireplace for up to 12 people, a laundry and a fully equipped kitchen. On the 1st floor you will find a master suite with double bed, sea views, a bathroom with tub, shower and toilet, as well as a terrace. On the same level there are 2 bedrooms- 1 with a double bed, the other with a single, and both with sea views! Not to mention they have en-suite bathrooms with shower and toilets. On the 2nd floor you'll find 2 more bedrooms- 1 with a double bed, the other with a single, and both rooms with sea views share a bathroom with shower and toilets. Air conditioning, 3 cars parking, swimming pool and a billiards table. A fantastic option for corporate groups wiling to enjoy a guiet and authentic villa near the Palais.