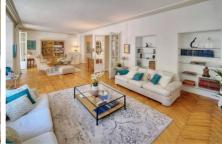

## **Description**

Experience luxury living in this splendid bourgeois villa, offering approximately 240 m2 of refined elegance, nestled within a 900 m2 garden adorned with a pristine swimming pool. The ground floor invites you into a grand entrance hall leading to a double living room with a south-facing terrace, complete with a lounge area featuring a flat-screen TV and 25-channel cable. The fully-equipped kitchen, air-conditioned and designed for culinary delight, includes modern amenities. The laundry area adds convenience with a washing machine, tumble dryer, and two refrigerators. Upstairs, discover 4 bedrooms with garden views, including a spacious master suite with its own dressing room and ensuite bathroom:(N°1) double bed (160cm), (N°2) 2 single beds (2x90cm), (N°3): double bed, (N°4) 2 beds X80cm. An independent bedroom with double bed in the garden provides a secluded retreat. The outdoor oasis features a meticulously tended garden with a gazebo, palm trees, and olive trees. Immerse yourself in the 8m x 4m swimming pool, safeguarded with a child safety gate and alarm. The pool house beckons with a fully-equipped summer kitchen, BBQ, and a spacious pergola-covered dining area and lounge—perfect for al fresco gatherings of up to 8 people. Embrace the epitome of comfort and style in this enchanting villa.