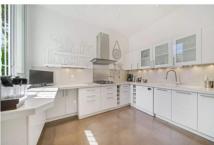

## **Description**

Experience luxury living in this splendid bourgeois villa, offering approximately 240 m2 of refined elegance, nestled within a 900 m2 garden adorned with a pristine swimming pool. The ground floor invites you into a grand entrance hall leading to a double living room with a south-facing terrace, complete with a lounge area featuring a flat-screen TV and 25-channel cable. The fully-equipped kitchen, air-conditioned and designed for culinary delight, includes modern amenities. The laundry area adds convenience with a washing machine, tumble dryer, and two refrigerators. Upstairs, discover 4 bedrooms with garden views, including a spacious master suite with its own dressing room and ensuite bathroom:(N°1) double bed (160cm), (N°2) 2 single beds (2x90cm), (N°3): double bed, (N°4) 2 beds X80cm. An independent bedroom with double bed in the garden provides a secluded retreat. The outdoor oasis features a meticulously tended garden with a gazebo, palm trees, and olive trees. Immerse yourself in the 8m x 4m swimming pool, safeguarded with a child safety gate and alarm. The pool house beckons with a fully-equipped summer kitchen, BBQ, and a spacious pergola-covered dining area and lounge—perfect for al fresco gatherings of up to 8 people. Embrace the epitome of comfort and style in this enchanting villa.