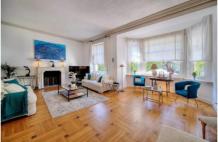

## **Description**

Experience luxury living in this splendid bourgeois villa, offering approximately 240 m2 of refined elegance, nestled within a 900 m2 garden adorned with a pristine swimming pool. The ground floor invites you into a grand entrance hall leading to a double living room with a south-facing terrace, complete with a lounge area featuring a flat-screen TV and 25-channel cable. The fully-equipped kitchen, air-conditioned and designed for culinary delight, includes modern amenities. The laundry area adds convenience with a washing machine, tumble dryer, and two refrigerators. Upstairs, discover 4 bedrooms with garden views, including a spacious master suite with its own dressing room and ensuite bathroom:(N°1) double bed (160cm), (N°2) 2 single beds (2x90cm), (N°3): double bed, (N°4) 2 beds X80cm. An independent bedroom with double bed in the garden provides a secluded retreat. The outdoor oasis features a meticulously tended garden with a gazebo, palm trees, and olive trees. Immerse yourself in the 8m x 4m swimming pool, safeguarded with a child safety gate and alarm. The pool house beckons with a fully-equipped summer kitchen, BBQ, and a spacious pergola-covered dining area and lounge—perfect for al fresco gatherings of up to 8 people. Embrace the epitome of comfort and style in this enchanting villa.