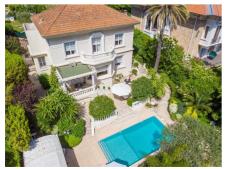

## **Description**

Experience luxury living in this splendid bourgeois villa, offering approximately 240 m2 of refined elegance, nestled within a 900 m2 garden adorned with a pristine swimming pool. The ground floor invites you into a grand entrance hall leading to a double living room with a south-facing terrace, complete with a lounge area featuring a flat-screen TV and 25-channel cable. The fully-equipped kitchen, air-conditioned and designed for culinary delight, includes modern amenities. The laundry area adds convenience with a washing machine, tumble dryer, and two refrigerators. Upstairs, discover 4 bedrooms with garden views, including a spacious master suite with its own dressing room and ensuite bathroom:(N°1) double bed (160cm), (N°2) 2 single beds (2x90cm), (N°3): double bed, (N°4) 2 beds X80cm. An independent bedroom with double bed in the garden provides a secluded retreat. The outdoor oasis features a meticulously tended garden with a gazebo, palm trees, and olive trees. Immerse yourself in the 8m x 4m swimming pool, safeguarded with a child safety gate and alarm. The pool house beckons with a fully-equipped summer kitchen, BBQ, and a spacious pergola-covered dining area and lounge—perfect for al fresco gatherings of up to 8 people. Embrace the epitome of comfort and style in this enchanting villa.