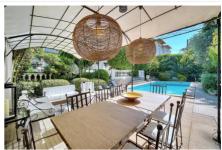

## **Description**

Experience luxury living in this splendid bourgeois villa, offering approximately 240 m2 of refined elegance, nestled within a 900 m2 garden adorned with a pristine swimming pool. The ground floor invites you into a grand entrance hall leading to a double living room with a south-facing terrace, complete with a lounge area featuring a flat-screen TV and 25-channel cable. The fully-equipped kitchen, air-conditioned and designed for culinary delight, includes modern amenities. The laundry area adds convenience with a washing machine, tumble dryer, and two refrigerators. Upstairs, discover 4 bedrooms with garden views, including a spacious master suite with its own dressing room and ensuite bathroom:(N°1) double bed (160cm), (N°2) 2 single beds (2x90cm), (N°3): double bed, (N°4) 2 beds X80cm. An independent bedroom with double bed in the garden provides a secluded retreat. The outdoor oasis features a meticulously tended garden with a gazebo, palm trees, and olive trees. Immerse yourself in the 8m x 4m swimming pool, safeguarded with a child safety gate and alarm. The pool house beckons with a fully-equipped summer kitchen, BBQ, and a spacious pergola-covered dining area and lounge—perfect for al fresco gatherings of up to 8 people. Embrace the epitome of comfort and style in this enchanting villa.