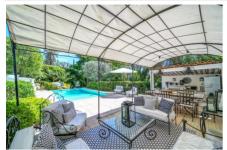

## **Description**

Experience luxury living in this splendid bourgeois villa, offering approximately 240 m2 of refined elegance, nestled within a 900 m2 garden adorned with a pristine swimming pool. The ground floor invites you into a grand entrance hall leading to a double living room with a south-facing terrace, complete with a lounge area featuring a flat-screen TV and 25-channel cable. The fully-equipped kitchen, air-conditioned and designed for culinary delight, includes modern amenities. The laundry area adds convenience with a washing machine, tumble dryer, and two refrigerators. Upstairs, discover 4 bedrooms with garden views, including a spacious master suite with its own dressing room and ensuite bathroom:(N°1) double bed (160cm), (N°2) 2 single beds (2x90cm), (N°3): double bed, (N°4) 2 beds X80cm. An independent bedroom with double bed in the garden provides a secluded retreat. The outdoor oasis features a meticulously tended garden with a gazebo, palm trees, and olive trees. Immerse yourself in the 8m x 4m swimming pool, safeguarded with a child safety gate and alarm. The pool house beckons with a fully-equipped summer kitchen, BBQ, and a spacious pergola-covered dining area and lounge—perfect for al fresco gatherings of up to 8 people. Embrace the epitome of comfort and style in this enchanting villa.