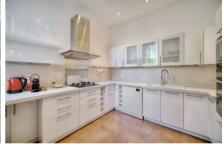

## **Description**

Experience luxury living in this splendid bourgeois villa, offering approximately 240 m2 of refined elegance, nestled within a 900 m2 garden adorned with a pristine swimming pool. The ground floor invites you into a grand entrance hall leading to a double living room with a south-facing terrace, complete with a lounge area featuring a flat-screen TV and 25-channel cable. The fully-equipped kitchen, air-conditioned and designed for culinary delight, includes modern amenities. The laundry area adds convenience with a washing machine, tumble dryer, and two refrigerators. Upstairs, discover 4 bedrooms with garden views, including a spacious master suite with its own dressing room and ensuite bathroom:(N°1) double bed (160cm), (N°2) 2 single beds (2x90cm), (N°3): double bed, (N°4) 2 beds X80cm. An independent bedroom with double bed in the garden provides a secluded retreat. The outdoor oasis features a meticulously tended garden with a gazebo, palm trees, and olive trees. Immerse yourself in the 8m x 4m swimming pool, safeguarded with a child safety gate and alarm. The pool house beckons with a fully-equipped summer kitchen, BBQ, and a spacious pergola-covered dining area and lounge—perfect for al fresco gatherings of up to 8 people. Embrace the epitome of comfort and style in this enchanting villa.