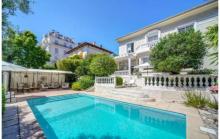

## **Description**

Experience luxury living in this splendid bourgeois villa, offering approximately 240 m2 of refined elegance, nestled within a 900 m2 garden adorned with a pristine swimming pool. The ground floor invites you into a grand entrance hall leading to a double living room with a south-facing terrace, complete with a lounge area featuring a flat-screen TV and 25-channel cable. The fully-equipped kitchen, air-conditioned and designed for culinary delight, includes modern amenities. The laundry area adds convenience with a washing machine, tumble dryer, and two refrigerators. Upstairs, discover 4 bedrooms with garden views, including a spacious master suite with its own dressing room and ensuite bathroom:(N°1) double bed (160cm), (N°2) 2 single beds (2x90cm), (N°3): double bed, (N°4) 2 beds X80cm. An independent bedroom with double bed in the garden provides a secluded retreat. The outdoor oasis features a meticulously tended garden with a gazebo, palm trees, and olive trees. Immerse yourself in the 8m x 4m swimming pool, safeguarded with a child safety gate and alarm. The pool house beckons with a fully-equipped summer kitchen, BBQ, and a spacious pergola-covered dining area and lounge—perfect for al fresco gatherings of up to 8 people. Embrace the epitome of comfort and style in this enchanting villa.