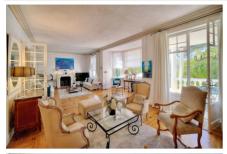

## **Description**

Experience luxury living in this splendid bourgeois villa, offering approximately 240 m2 of refined elegance, nestled within a 900 m2 garden adorned with a pristine swimming pool. The ground floor invites you into a grand entrance hall leading to a double living room with a south-facing terrace, complete with a lounge area featuring a flat-screen TV and 25-channel cable. The fully-equipped kitchen, air-conditioned and designed for culinary delight, includes modern amenities. The laundry area adds convenience with a washing machine, tumble dryer, and two refrigerators. Upstairs, discover 4 bedrooms with garden views, including a spacious master suite with its own dressing room and ensuite bathroom:(N°1) double bed (160cm), (N°2) 2 single beds (2x90cm), (N°3): double bed, (N°4) 2 beds X80cm. An independent bedroom with double bed in the garden provides a secluded retreat. The outdoor oasis features a meticulously tended garden with a gazebo, palm trees, and olive trees. Immerse yourself in the 8m x 4m swimming pool, safeguarded with a child safety gate and alarm. The pool house beckons with a fully-equipped summer kitchen, BBQ, and a spacious pergola-covered dining area and lounge—perfect for al fresco gatherings of up to 8 people. Embrace the epitome of comfort and style in this enchanting villa.