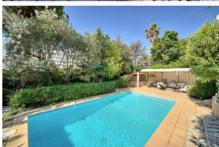

## **Description**

Experience luxury living in this splendid bourgeois villa, offering approximately 240 m2 of refined elegance, nestled within a 900 m2 garden adorned with a pristine swimming pool. The ground floor invites you into a grand entrance hall leading to a double living room with a south-facing terrace, complete with a lounge area featuring a flat-screen TV and 25-channel cable. The fully-equipped kitchen, air-conditioned and designed for culinary delight, includes modern amenities. The laundry area adds convenience with a washing machine, tumble dryer, and two refrigerators. Upstairs, discover 4 bedrooms with garden views, including a spacious master suite with its own dressing room and ensuite bathroom:(N°1) double bed (160cm), (N°2) 2 single beds (2x90cm), (N°3): double bed, (N°4) 2 beds X80cm. An independent bedroom with double bed in the garden provides a secluded retreat. The outdoor oasis features a meticulously tended garden with a gazebo, palm trees, and olive trees. Immerse yourself in the 8m x 4m swimming pool, safeguarded with a child safety gate and alarm. The pool house beckons with a fully-equipped summer kitchen, BBQ, and a spacious pergola-covered dining area and lounge—perfect for al fresco gatherings of up to 8 people. Embrace the epitome of comfort and style in this enchanting villa.