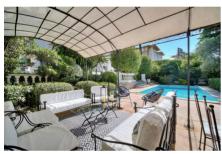

## **Description**

Experience luxury living in this splendid bourgeois villa, offering approximately 240 m2 of refined elegance, nestled within a 900 m2 garden adorned with a pristine swimming pool. The ground floor invites you into a grand entrance hall leading to a double living room with a south-facing terrace, complete with a lounge area featuring a flat-screen TV and 25-channel cable. The fully-equipped kitchen, air-conditioned and designed for culinary delight, includes modern amenities. The laundry area adds convenience with a washing machine, tumble dryer, and two refrigerators. Upstairs, discover 4 bedrooms with garden views, including a spacious master suite with its own dressing room and ensuite bathroom:(N°1) double bed (160cm), (N°2) 2 single beds (2x90cm), (N°3): double bed, (N°4) 2 beds X80cm. An independent bedroom with double bed in the garden provides a secluded retreat. The outdoor oasis features a meticulously tended garden with a gazebo, palm trees, and olive trees. Immerse yourself in the 8m x 4m swimming pool, safeguarded with a child safety gate and alarm. The pool house beckons with a fully-equipped summer kitchen, BBQ, and a spacious pergola-covered dining area and lounge—perfect for al fresco gatherings of up to 8 people. Embrace the epitome of comfort and style in this enchanting villa.