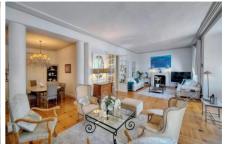

## **Description**

Experience luxury living in this splendid bourgeois villa, offering approximately 240 m2 of refined elegance, nestled within a 900 m2 garden adorned with a pristine swimming pool. The ground floor invites you into a grand entrance hall leading to a double living room with a south-facing terrace, complete with a lounge area featuring a flat-screen TV and 25-channel cable. The fully-equipped kitchen, air-conditioned and designed for culinary delight, includes modern amenities. The laundry area adds convenience with a washing machine, tumble dryer, and two refrigerators. Upstairs, discover 4 bedrooms with garden views, including a spacious master suite with its own dressing room and ensuite bathroom:(N°1) double bed (160cm), (N°2) 2 single beds (2x90cm), (N°3): double bed, (N°4) 2 beds X80cm. An independent bedroom with double bed in the garden provides a secluded retreat. The outdoor oasis features a meticulously tended garden with a gazebo, palm trees, and olive trees. Immerse yourself in the 8m x 4m swimming pool, safeguarded with a child safety gate and alarm. The pool house beckons with a fully-equipped summer kitchen, BBQ, and a spacious pergola-covered dining area and lounge—perfect for al fresco gatherings of up to 8 people. Embrace the epitome of comfort and style in this enchanting villa.