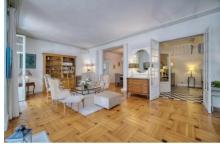

## **Description**

Experience luxury living in this splendid bourgeois villa, offering approximately 240 m2 of refined elegance, nestled within a 900 m2 garden adorned with a pristine swimming pool. The ground floor invites you into a grand entrance hall leading to a double living room with a south-facing terrace, complete with a lounge area featuring a flat-screen TV and 25-channel cable. The fully-equipped kitchen, air-conditioned and designed for culinary delight, includes modern amenities. The laundry area adds convenience with a washing machine, tumble dryer, and two refrigerators. Upstairs, discover 4 bedrooms with garden views, including a spacious master suite with its own dressing room and ensuite bathroom:(N°1) double bed (160cm), (N°2) 2 single beds (2x90cm), (N°3): double bed, (N°4) 2 beds X80cm. An independent bedroom with double bed in the garden provides a secluded retreat. The outdoor oasis features a meticulously tended garden with a gazebo, palm trees, and olive trees. Immerse yourself in the 8m x 4m swimming pool, safeguarded with a child safety gate and alarm. The pool house beckons with a fully-equipped summer kitchen, BBQ, and a spacious pergola-covered dining area and lounge—perfect for al fresco gatherings of up to 8 people. Embrace the epitome of comfort and style in this enchanting villa.