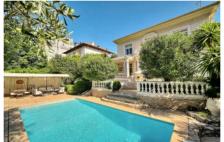

## **Description**

Experience luxury living in this splendid bourgeois villa, offering approximately 240 m2 of refined elegance, nestled within a 900 m2 garden adorned with a pristine swimming pool. The ground floor invites you into a grand entrance hall leading to a double living room with a south-facing terrace, complete with a lounge area featuring a flat-screen TV and 25-channel cable. The fully-equipped kitchen, air-conditioned and designed for culinary delight, includes modern amenities. The laundry area adds convenience with a washing machine, tumble dryer, and two refrigerators. Upstairs, discover 4 bedrooms with garden views, including a spacious master suite with its own dressing room and ensuite bathroom:(N°1) double bed (160cm), (N°2) 2 single beds (2x90cm), (N°3): double bed, (N°4) 2 beds X80cm. An independent bedroom with double bed in the garden provides a secluded retreat. The outdoor oasis features a meticulously tended garden with a gazebo, palm trees, and olive trees. Immerse yourself in the 8m x 4m swimming pool, safeguarded with a child safety gate and alarm. The pool house beckons with a fully-equipped summer kitchen, BBQ, and a spacious pergola-covered dining area and lounge—perfect for al fresco gatherings of up to 8 people. Embrace the epitome of comfort and style in this enchanting villa.