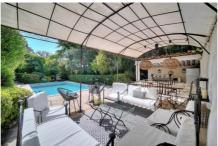

## **Description**

Experience luxury living in this splendid bourgeois villa, offering approximately 240 m2 of refined elegance, nestled within a 900 m2 garden adorned with a pristine swimming pool. The ground floor invites you into a grand entrance hall leading to a double living room with a south-facing terrace, complete with a lounge area featuring a flat-screen TV and 25-channel cable. The fully-equipped kitchen, air-conditioned and designed for culinary delight, includes modern amenities. The laundry area adds convenience with a washing machine, tumble dryer, and two refrigerators. Upstairs, discover 4 bedrooms with garden views, including a spacious master suite with its own dressing room and ensuite bathroom:(N°1) double bed (160cm), (N°2) 2 single beds (2x90cm), (N°3): double bed, (N°4) 2 beds X80cm. An independent bedroom with double bed in the garden provides a secluded retreat. The outdoor oasis features a meticulously tended garden with a gazebo, palm trees, and olive trees. Immerse yourself in the 8m x 4m swimming pool, safeguarded with a child safety gate and alarm. The pool house beckons with a fully-equipped summer kitchen, BBQ, and a spacious pergola-covered dining area and lounge—perfect for al fresco gatherings of up to 8 people. Embrace the epitome of comfort and style in this enchanting villa.