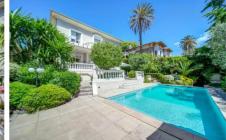

## **Description**

Experience luxury living in this splendid bourgeois villa, offering approximately 240 m2 of refined elegance, nestled within a 900 m2 garden adorned with a pristine swimming pool. The ground floor invites you into a grand entrance hall leading to a double living room with a south-facing terrace, complete with a lounge area featuring a flat-screen TV and 25-channel cable. The fully-equipped kitchen, air-conditioned and designed for culinary delight, includes modern amenities. The laundry area adds convenience with a washing machine, tumble dryer, and two refrigerators. Upstairs, discover 4 bedrooms with garden views, including a spacious master suite with its own dressing room and ensuite bathroom:(N°1) double bed (160cm), (N°2) 2 single beds (2x90cm), (N°3): double bed, (N°4) 2 beds X80cm. An independent bedroom with double bed in the garden provides a secluded retreat. The outdoor oasis features a meticulously tended garden with a gazebo, palm trees, and olive trees. Immerse yourself in the 8m x 4m swimming pool, safeguarded with a child safety gate and alarm. The pool house beckons with a fully-equipped summer kitchen, BBQ, and a spacious pergola-covered dining area and lounge—perfect for al fresco gatherings of up to 8 people. Embrace the epitome of comfort and style in this enchanting villa.