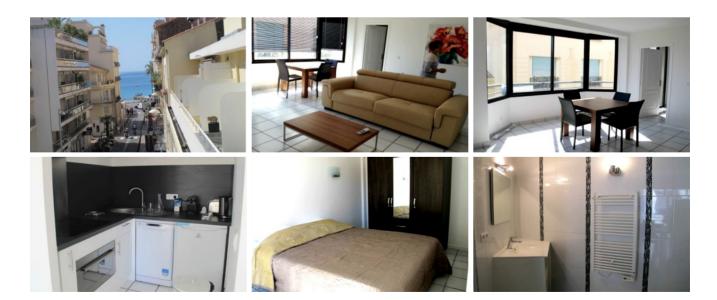

## **Description**

The CANA012089 is a lovely 60m2 1 bedroom apartment situated near the Croisette, and is at walking distance from the Palais des Festivals. This accommodation offers a comfortable living room which has a sofa bed with a separate dining area with a table to sit 4 people. The kitchen is American style and is fully equipped to meet your needs. This apartment has 1 bedroom equipped with a double bed and a bathroom with a shower. Air conditioning and Internet are available.

## **Photos**