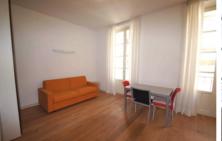

## **Description**

The CANA002179 is a brand new studio located on the 2nd floor of a building (without elevator) behind the Grand Hotel, a 5-6 minutes walk to the Palais. It features a living room with sofa bed, a dining table, a fully equipped kitchen and a bathroom with shower. TV, air conditioning and Internet available. For corporate groups, we have several apartments in the same building.

## **Photos**