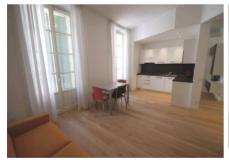

## **Description**

The CANA002179 is a brand new studio located on the 2nd floor of a building (without elevator) behind the Grand Hotel, a 5-6 minutes walk to the Palais. It features a living room with sofa bed, a dining table, a fully equipped kitchen and a bathroom with shower. TV, air conditioning and Internet available. For corporate groups, we have several apartments in the same building.

## **Photos**