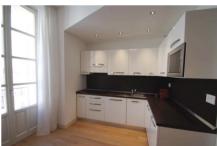

## **Description**

The CANA002179 is a brand new studio located on the 2nd floor of a building (without elevator) behind the Grand Hotel, a 5-6 minutes walk to the Palais. It features a living room with sofa bed, a dining table, a fully equipped kitchen and a bathroom with shower. TV, air conditioning and Internet available. For corporate groups, we have several apartments in the same building.