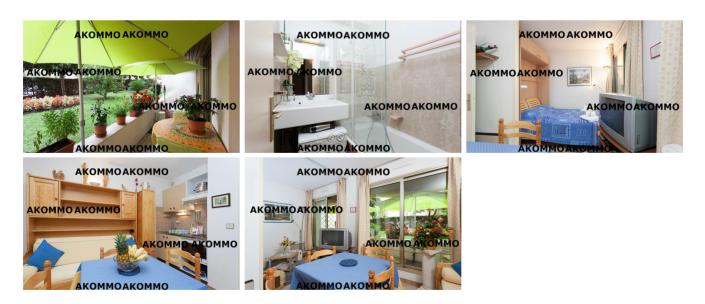

### Description

The CANA002187 is a warm and colourful studio located on the ground floor of the building, just over the Banana, a 10 minutes walk to the Palais. It features a living room which opens onto the terrace and garden, a dining table, a small but equipped kitchenette, a double bed (real bed) and a bathroom with bath tub and shower. Toilets are independent. TV and Internet available.