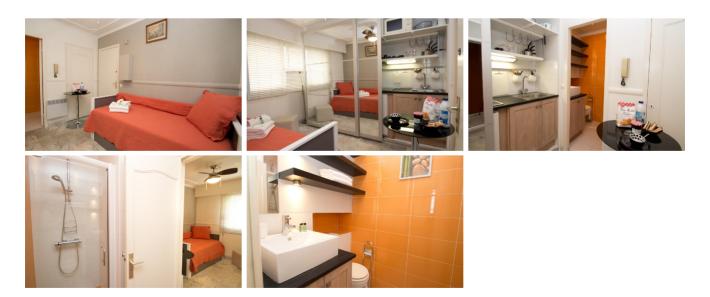

## Description

The CANA0022 is a 20m2 studio located a few steps away from the Croisette and only a 4 minutes walk from the Palais. The studio is set on the first floor (with a lift) which has got a small room with a good quality sofa bed and a kitchenette. The bathroom is equipped with a shower and a toilet. For more comfort, television, internet access and telephone are available.