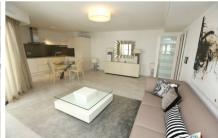

## **Description**

The CANA022202 is a brand new two bedroom apartment in front of the Palais, on the 2nd floor of a new building. The 70m2 apartment features a modern living room with sofa and dining table and which opens onto a 7m2 terrace, a fully equipped kitchen, a bedroom with a sofa bed an en-suite bathroom, a bedroom with a double bed (1m60), a second bathroom with toilet and a guest toilet. Air conditioning and Internet available. A very close to the Palais accommodation option.