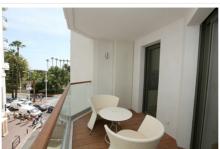

## **Description**

The CANA022202 is a brand new two bedroom apartment in front of the Palais, on the 2nd floor of a new building. The 70m2 apartment features a modern living room with sofa and dining table and which opens onto a 7m2 terrace, a fully equipped kitchen, a bedroom with a sofa bed an en-suite bathroom, a bedroom with a double bed (1m60), a second bathroom with toilet and a guest toilet. Air conditioning and Internet available. A very close to the Palais accommodation option.