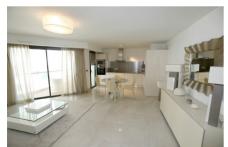

## **Description**

The CANA022202 is a brand new two bedroom apartment in front of the Palais, on the 2nd floor of a new building. The 70m2 apartment features a modern living room with sofa and dining table and which opens onto a 7m2 terrace, a fully equipped kitchen, a bedroom with a sofa bed an en-suite bathroom, a bedroom with a double bed (1m60), a second bathroom with toilet and a guest toilet. Air conditioning and Internet available. A very close to the Palais accommodation option.