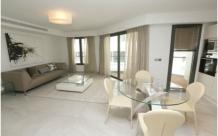

## **Description**

The CANA022202 is a brand new two bedroom apartment in front of the Palais, on the 2nd floor of a new building. The 70m2 apartment features a modern living room with sofa and dining table and which opens onto a 7m2 terrace, a fully equipped kitchen, a bedroom with a sofa bed an en-suite bathroom, a bedroom with a double bed (1m60), a second bathroom with toilet and a guest toilet. Air conditioning and Internet available. A very close to the Palais accommodation option.