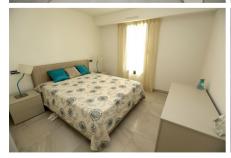

## **Description**

The CANA022202 is a brand new two bedroom apartment in front of the Palais, on the 2nd floor of a new building. The 70m2 apartment features a modern living room with sofa and dining table and which opens onto a 7m2 terrace, a fully equipped kitchen, a bedroom with a sofa bed an en-suite bathroom, a bedroom with a double bed (1m60), a second bathroom with toilet and a guest toilet. Air conditioning and Internet available. A very close to the Palais accommodation option.