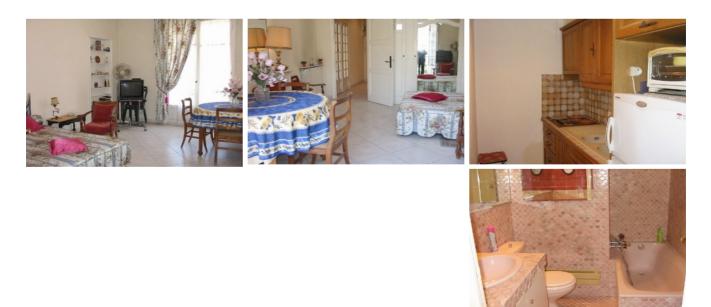

### Description

Basic studio located within the Palais Miramar a short walk from the Palais des Festivals. The studio consists of a double bed, a dining area table and chairs and television, with a small bathroom equipped with tub and toilet and kitchen. The decor of this studio is old fashioned but it is a good option for small budgets wiling to remain close to the Convention Center.

#### Photos