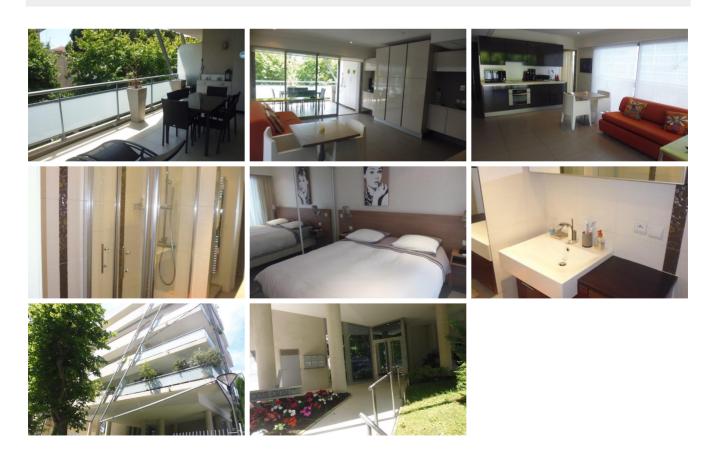

## **Description**

The CANA012246 is a modern one bedroom apartment located just over the Banana. It features a minimalist living room with sofa bed and open plan kitchen and direct access to the terrace, a bedroom with double bed and a bathroom with shower and toilet. TV and Internet available.

## **Photos**