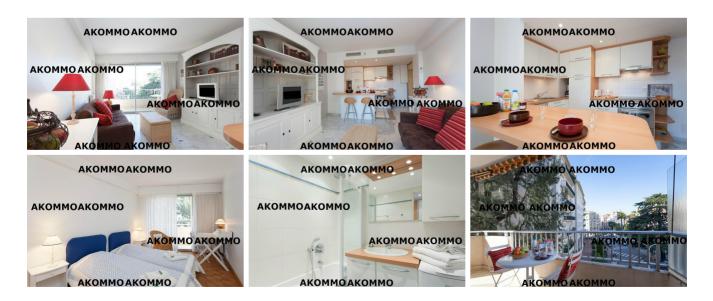

## Description

The CANA01232 is a luminous one bedroom apartment on the 4th floor of a building located 10 minutes away from the Palais. The apartment features a living room with sofa bed, a bedroom with two single beds that can be combined to form one double bed, an equipped open kitchen with a dishwasher and a bathroom with a bath, washing machine and independent toilet. Amenities include air conditioning, telephone, balcony and WIFI.

#### Photos