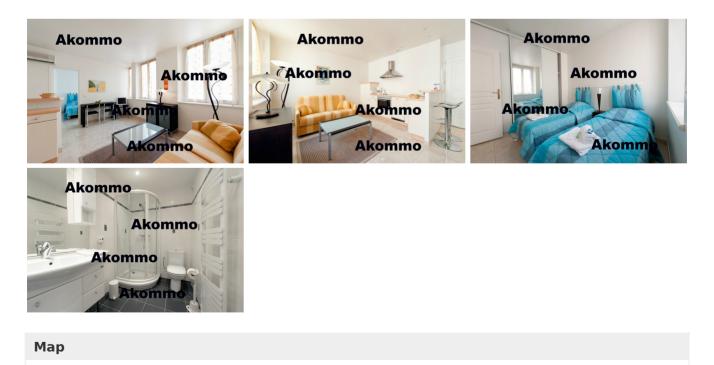

## Description

A beautiful and modern one bedroom apartment located just a 7 minutes walk from the Palais on Rue La Fontaine, behind the Grand Hotel. They all include a fully equipped kitchen, a living room with sofa bed, bedroom with two single beds and one bathroom. The apartment is one of five one bedroom apartments within a well maintained residence.