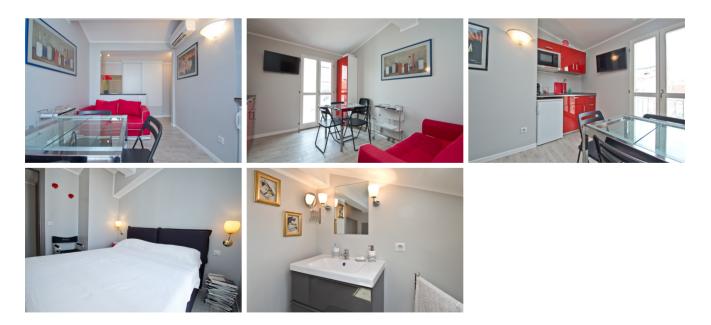

### Description

The CANA012452 is a renovated, contemporarily-decorated 1 bedroom apartment located on the 5th floor of a building with elevator(up to 4th floor) on Rue Bivouac Napoleon. It features a charming living room with dining area, a bedroom with a double bed and a small but well-equipped kitchen, a bathroom with shower. Air conditioning, TV and Internet available.