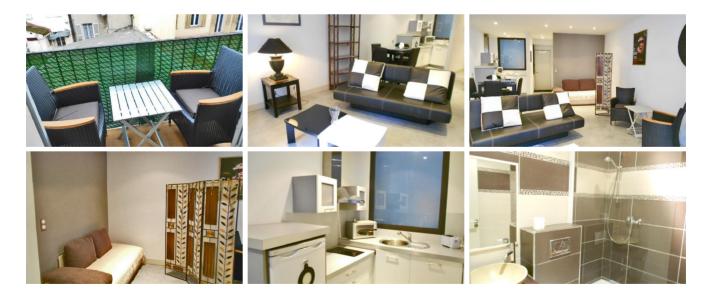

## **Description**

This studio apartment is located on the 2nd floor (no elevator) of a building a short walk from the Palais. The studio consists of a lounge with 2 single beds and a sofa bed, dining area, shower room with toilet. There is a lovely balcony overlooking a quiet courtyard.