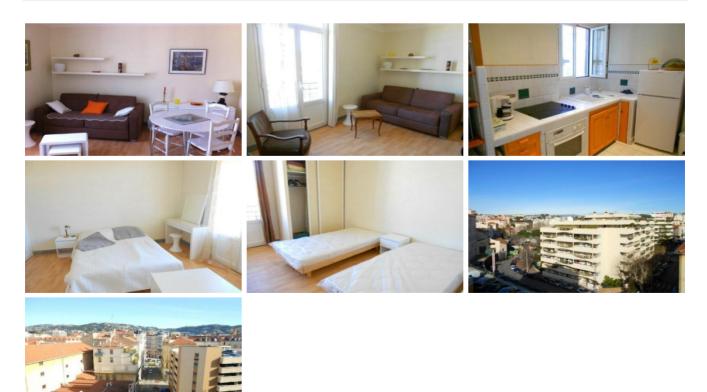

## Description

Basic 2 bedroom apartment a 6 minute walk to the Palais. It consists of a living room and separate kitchen, as well as 2 bedrooms: 1 with a double bed and the other with 2 twin beds. It also has 1 bathroom with shower and toilet. Internet is available. The apartment is on the 3rd floor with an elevator.