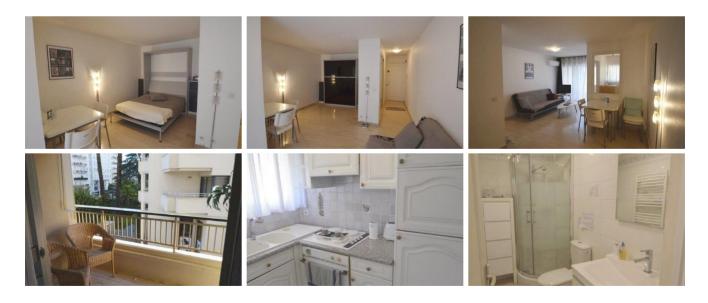

# Description

This lovely studio apartment is located just behind the Carlton hotel and close to la Croisette. The apartment consists of a living room with sofa bed and double bed opening on terrace, fully equipped kitchen, and seperate shower room with toilet

# Photos