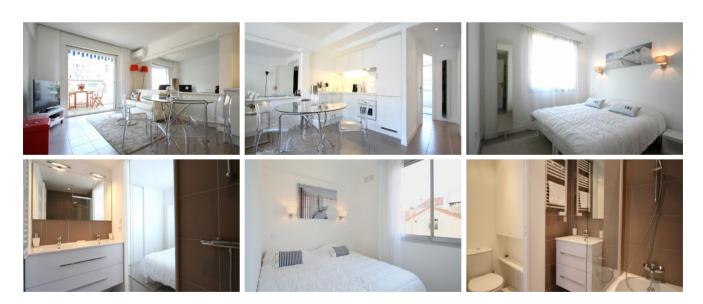

## **Description**

Comfortable two bedroom two bathroom apartment on Rue Lecerf, building with lift. It features a luminous living room which opens onto a terrace, a fully equipped kitchen, two bedrooms with two single beds each, a bathroom with tub the other with shower. Air conditioning, TV and Internet.

## **Photos**