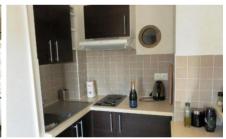

## **Description**

This unique studio apartment is located on the third floor of a traditional small building with no lift, and can sleep up to two guests. It has two single twin beds, one shower room with a toilet, and a fully equipped open designed kitchen. It comes with Wi-Fi and a sweet sea view, and is located just 9 minutes from the Palais des Festivals.

## **Photos**