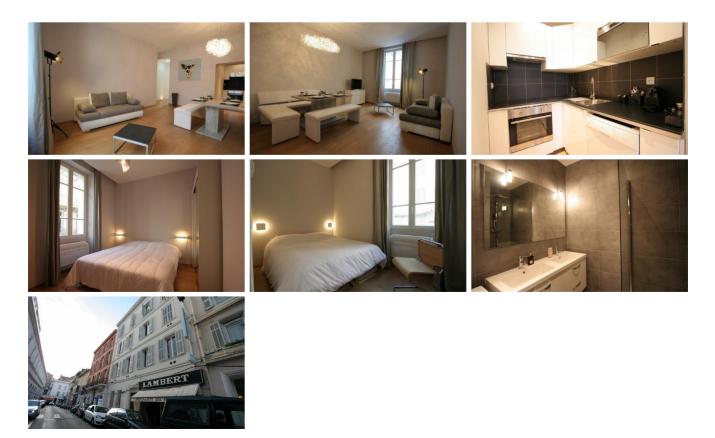

## Description

This 2 bedroom apartment is located just 300m from the Palais des Festivals, just behind the magnificent Majestic Hotel. It's been fully renovated with a spacious living room with a comfortable sofa bed and fully-equipped kitchen opening to the dining area. The corridor leads to the 2 bedrooms, 1 with a queen bed and the other with a king size. There is a TV, air conditioning, and mirrored wardrobes, and Internet

#### Photos

Мар