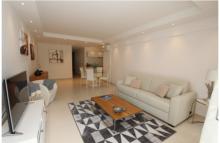

## **Description**

This chic and spacious apartment is on the 3rd floor (with elevator) of a charming building, located just behind the Marriott Hotel. In the main bedroom there are 2 single beds which can be made into a double bed if desired. The living room, which opens out onto a lovely and sunny terrace, also contains a large sofa bed. The bathroom is minimalist and has a really nice shower - there is a separate toilet. A well-equipped kitchen leads out to the living room space. Amenities include air conditioning, Internet and a TV.

## **Photos**