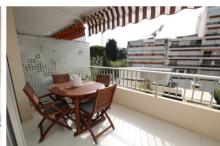

## **Description**

This chic and spacious apartment is on the 3rd floor (with elevator) of a charming building, located just behind the Marriott Hotel. In the main bedroom there are 2 single beds which can be made into a double bed if desired. The living room, which opens out onto a lovely and sunny terrace, also contains a large sofa bed. The bathroom is minimalist and has a really nice shower - there is a separate toilet. A well-equipped kitchen leads out to the living room space. Amenities include air conditioning, Internet and a TV.

## **Photos**