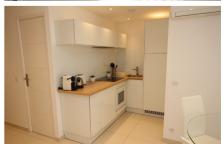

## **Description**

This chic and spacious apartment is on the 3rd floor (with elevator) of a charming building, located just behind the Marriott Hotel. In the main bedroom there are 2 single beds which can be made into a double bed if desired. The living room, which opens out onto a lovely and sunny terrace, also contains a large sofa bed. The bathroom is minimalist and has a really nice shower - there is a separate toilet. A well-equipped kitchen leads out to the living room space. Amenities include air conditioning, Internet and a TV.