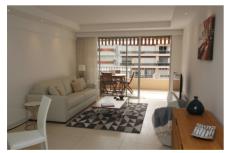

## **Description**

This chic and spacious apartment is on the 3rd floor (with elevator) of a charming building, located just behind the Marriott Hotel. In the main bedroom there are 2 single beds which can be made into a double bed if desired. The living room, which opens out onto a lovely and sunny terrace, also contains a large sofa bed. The bathroom is minimalist and has a really nice shower - there is a separate toilet. A well-equipped kitchen leads out to the living room space. Amenities include air conditioning, Internet and a TV.

## **Photos**