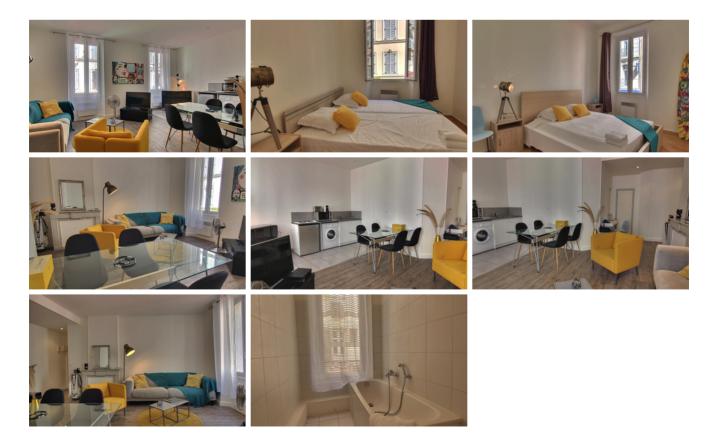

## Description

Located in the Palais centre, this two bedroom apartment has suave decor and an artistic feel to it. The one bedroom has a double bed, and the other has two single beds. The living room is spacious with several comfortable sofas. The kitchen is well equipped and is in an open plan style with the living room. The bathroom has a bathtub and a separate toilet. Amenities include internet and a TV. The apartment is located on the second floor with no lift.