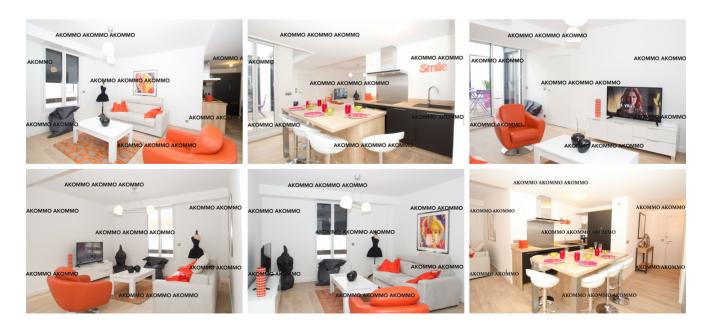

## Description

Located in the Palais centre, this charming apartment is located on the 2nd floor (with lift) of a building in a new residence area. It has two bedrooms, one with a double bed and the other with two single beds that can be made into a double bed if needed. The first bedroom has an ensuite bathroom with a bathtub and toilet. This bedroom, and also the comfortable living room both open out onto a light and airy patio which has nice seating. A dining area connects to the contemporary, equipped kitchen with wood finishings. There is a second bathroom with a shower and toilet. Amenities include air-conditioning, internet, and laundry facilities.

## Photos

Destination Global S.L.U. C/ Ramon Turro 100-104, Atico-3 Barcelona, Spain 08005 VAT: ES B64497027 contact@akommo.com / +34 931 882 406

Мар