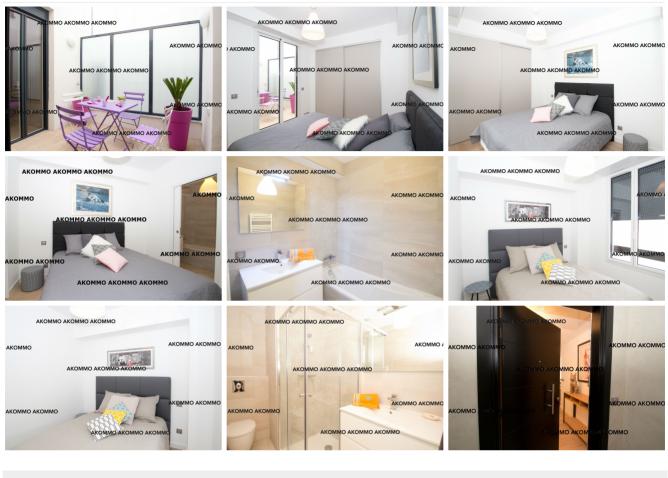

## Description

Located in the Palais centre, this charming apartment is located on the 2nd floor (with lift) of a building in a new residence area. It has two bedrooms, one with a double bed and the other with two single beds that can be made into a double bed if needed. The first bedroom has an ensuite bathroom with a bathtub and toilet. This bedroom, and also the comfortable living room both open out onto a light and airy patio which has nice seating. A dining area connects to the contemporary, equipped kitchen with wood finishings. There is a second bathroom with a shower and toilet. Amenities include air-conditioning, internet, and laundry facilities.

## Photos

Destination Global S.L.U. C/ Ramon Turro 100-104, Atico-3 Barcelona, Spain 08005 VAT: ES B64497027 contact@akommo.com / +34 931 882 406

Мар