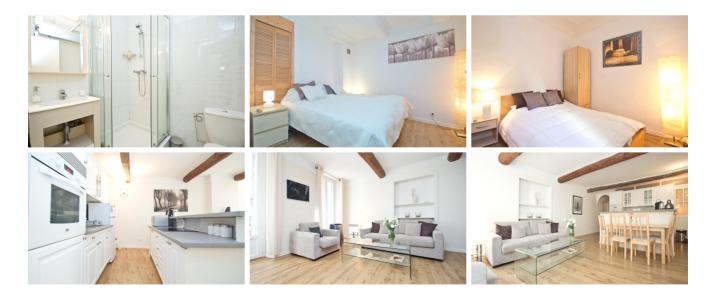

## Description

This apartment is located in the Palais Old Port area, meaning that it's very central and close to the convention centre. There are two bedrooms, one with a double bed and one with two single beds. There is a shared bathroom which has a shower and a toilet. The kitchen is stylish and well equipped. In the living room, there is classic a homely decor, with wooden strats along the room which give it a rustic feel. It is on the second floor with no lift. Amenities include internet and partial air-conditioning.