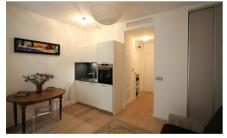

## **Description**

This studio is located in a newly built residential area, and is itself neat and comfortable. The bed is a double wardrobe bed, that can be converted into a two-seater sofa. In this open main room, there is also a TV (with international channels), a dining area, and equipped kitchen. The bathroom has a large shower and toilet. The apartment is situated on the 1st floor (with lift). Amenities include air-conditioning, internet, and laundry facilities.