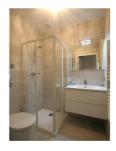

## **Description**

This studio is located in a newly built residential area, and is itself neat and comfortable. The bed is a double wardrobe bed, that can be converted into a two-seater sofa. In this open main room, there is also a TV (with international channels), a dining area, and equipped kitchen. The bathroom has a large shower and toilet. The apartment is situated on the 1st floor (with lift). Amenities include air-conditioning, internet, and laundry facilities.