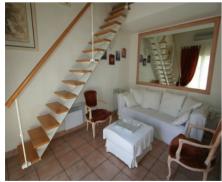

## **Description**

The CANA02335 is a great 2 bedroom duplex located in a recently-renovated building on Rue Hoche. The accommodation is less than a 5 minute walk to the Palais. This cosy apartment includes a living room with a sofa bed, a fully-equipped kitchen and a bathroom. There are 2 bedrooms in the apartment: 1 master bedroom which has 2 single beds that can be combined to make a double bed, and a 2nd bedroom which has a single bed. Amenities include satellite TV and air conditioning.