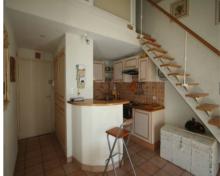

## **Description**

The CANA02335 is a great 2 bedroom duplex located in a recently-renovated building on Rue Hoche. The accommodation is less than a 5 minute walk to the Palais. This cosy apartment includes a living room with a sofa bed, a fully-equipped kitchen and a bathroom. There are 2 bedrooms in the apartment: 1 master bedroom which has 2 single beds that can be combined to make a double bed, and a 2nd bedroom which has a single bed. Amenities include satellite TV and air conditioning.