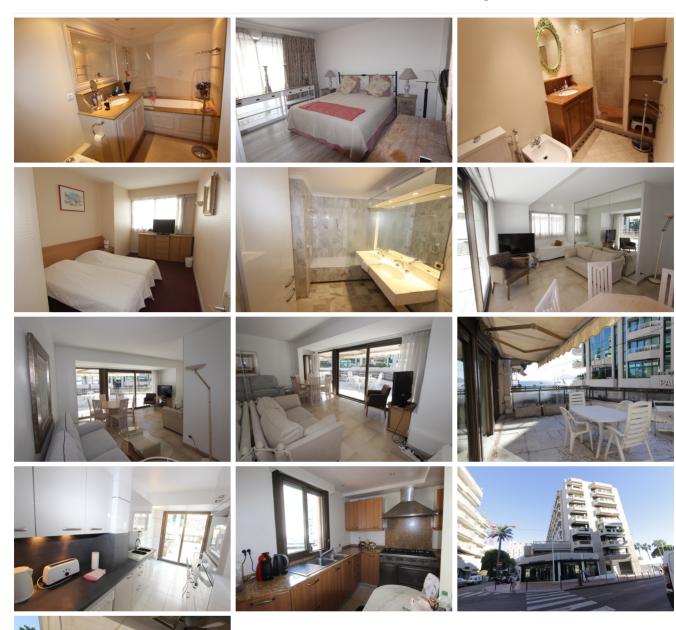

## **Description**

This apartment is located on the famous Boulevard de la Croisette right by the Carlton Hotel so only 8-minute walk to the Palais des Festivals. Located on the first floor you have access to a beautiful private garden on one side facing the Croisette and with sea views and on the other side there is a private terrace for a potential other meeting space. There is also a possibility to hang a banner for promotion. This 4 bedroom is actually 2 apartments with 2 bedrooms each joined together. In total, there are 4 bedrooms, 2 with 2 single beds each that can be set as a double bed, and 2 bedrooms with a double bed each. There are 2 kitchens both fully equipped, 3 bathrooms with 3 toilets, 1 has a shower and 2 have a bathtub. The living room is very spacious and well decorated. Amenities include internet, air conditioning and all comfort for your guests.

## **Photos**

Destination Global S.L.U.
C/ Ramon Turro 100-104, Atico-3
Barcelona, Spain 08005
VAT: ES B64497027
contact@akommo.com / +34 931 882 406