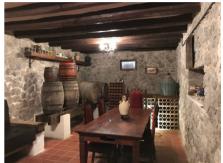

## **Description**

This incredible 9 bedroom, 6 bathroom house is located about a 20 minute drive from Sitges on the Mediterranean and 1 hour from Barcelona. It's perfect for large groups as there are 18 beds in total. There are double beds in 8 of the bedrooms (1 of these includes 2 single beds to make a double bed). The other bedroom is large and divided into 2 sections with bunk beds and single beds (10 in total). The master bedroom offers a beautiful en suite bathroom with a jacuzzi tub and a toilet. There are 5 other bathrooms with a toilet in each; 1 includes a bath tub and the other, 4 showers. There is a complete kitchen, dining room, living room and a game room that offers billiards and a dart board. You can also enjoy a cellar with artefacts that make it into a small museum. It provides an open and covered terrace and the best part of this house is the incredible grassy garden with various patio furniture sets and a gorgeous pool that will definitely make for an amazing time in this house!