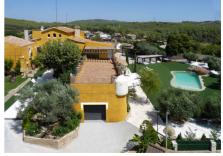

## **Description**

This incredible 9 bedroom, 6 bathroom house is located about a 20 minute drive from Sitges on the Mediterranean and 1 hour from Barcelona. It's perfect for large groups as there are 18 beds in total. There are double beds in 8 of the bedrooms (1 of these includes 2 single beds to make a double bed). The other bedroom is large and divided into 2 sections with bunk beds and single beds (10 in total). The master bedroom offers a beautiful en suite bathroom with a jacuzzi tub and a toilet. There are 5 other bathrooms with a toilet in each; 1 includes a bath tub and the other, 4 showers. There is a complete kitchen, dining room, living room and a game room that offers billiards and a dart board. You can also enjoy a cellar with artefacts that make it into a small museum. It provides an open and covered terrace and the best part of this house is the incredible grassy garden with various patio furniture sets and a gorgeous pool that will definitely make for an amazing time in this house!

## **Photos**

Map