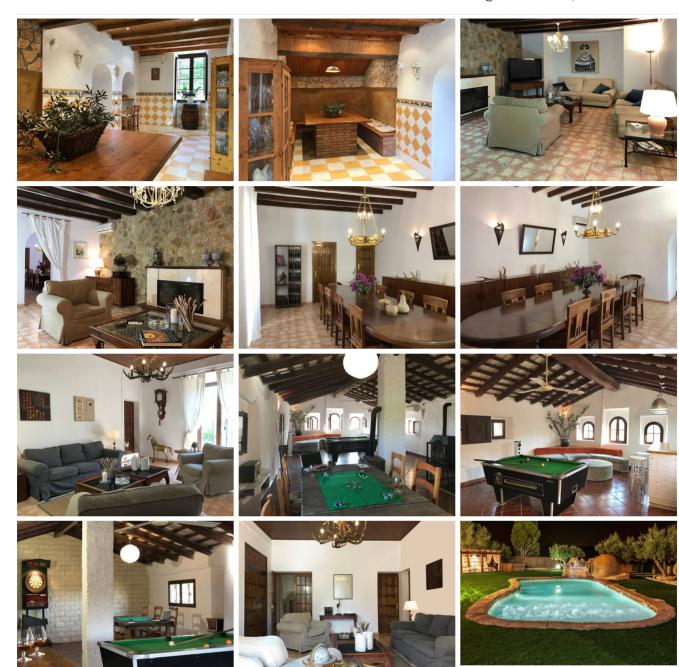

## **Description**

This incredible 9 bedroom, 6 bathroom house is located about a 20 minute drive from Sitges on the Mediterranean and 1 hour from Barcelona. It's perfect for large groups as there are 18 beds in total. There are double beds in 8 of the bedrooms (1 of these includes 2 single beds to make a double bed). The other bedroom is large and divided into 2 sections with bunk beds and single beds (10 in total). The master bedroom offers a beautiful en suite bathroom with a jacuzzi tub and a toilet. There are 5 other bathrooms with a toilet in each; 1 includes a bath tub and the other, 4 showers. There is a complete kitchen, dining room, living room and a game room that offers billiards and a dart board. You can also enjoy a cellar with artefacts that make it into a small museum. It provides an open and covered terrace and the best part of this house is the incredible grassy garden with various patio furniture sets and a gorgeous pool that will definitely make for an amazing time in this house!

## **Photos**

Map