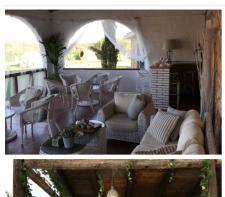

## **Description**

This incredible 9 bedroom, 6 bathroom house is located about a 20 minute drive from Sitges on the Mediterranean and 1 hour from Barcelona. It's perfect for large groups as there are 18 beds in total. There are double beds in 8 of the bedrooms (1 of these includes 2 single beds to make a double bed). The other bedroom is large and divided into 2 sections with bunk beds and single beds (10 in total). The master bedroom offers a beautiful en suite bathroom with a jacuzzi tub and a toilet. There are 5 other bathrooms with a toilet in each; 1 includes a bath tub and the other, 4 showers. There is a complete kitchen, dining room, living room and a game room that offers billiards and a dart board. You can also enjoy a cellar with artefacts that make it into a small museum. It provides an open and covered terrace and the best part of this house is the incredible grassy garden with various patio furniture sets and a gorgeous pool that will definitely make for an amazing time in this house!