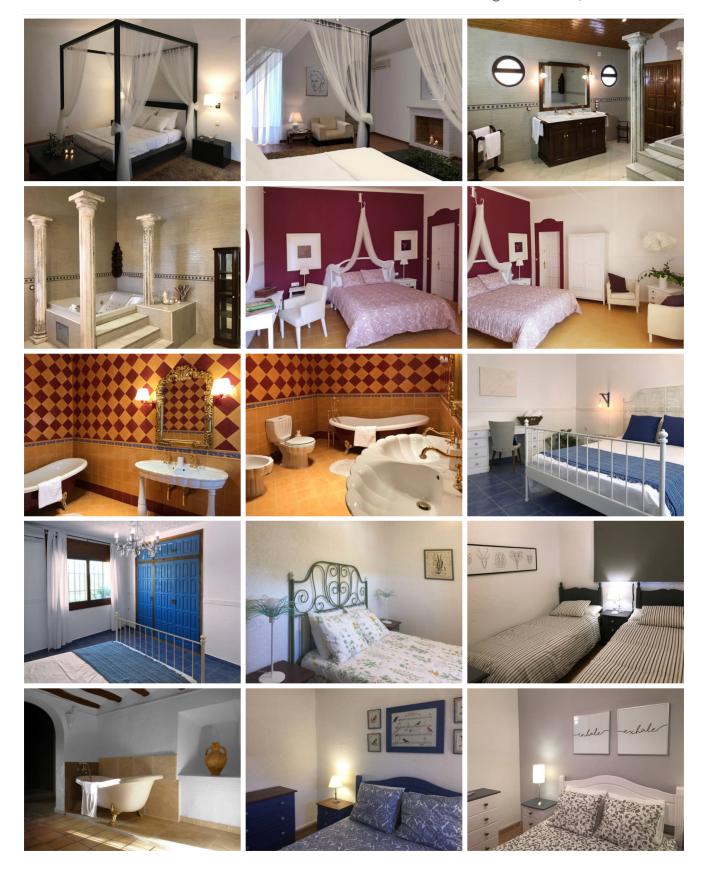

## **Description**

This incredible 9 bedroom, 6 bathroom house is located about a 20 minute drive from Sitges on the Mediterranean and 1 hour from Barcelona. It's perfect for large groups as there are 18 beds in total. There are double beds in 8 of the bedrooms (1 of these includes 2 single beds to make a double bed). The other bedroom is large and divided into 2 sections with bunk beds and single beds (10 in total). The master bedroom offers a beautiful en suite bathroom with a jacuzzi tub and a toilet. There are 5 other bathrooms with a toilet in each; 1 includes a bath tub and the other, 4 showers. There is a complete kitchen, dining room, living room and a game room that offers billiards and a dart board. You can also enjoy a cellar with artefacts that make it into a small museum. It provides an open and covered terrace and the best part of this house is the incredible grassy garden with various patio furniture sets and a gorgeous pool that will definitely make for an amazing time in this house!

## **Photos**

Map