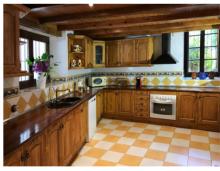

## **Description**

This incredible 9 bedroom, 6 bathroom house is located about a 20 minute drive from Sitges on the Mediterranean and 1 hour from Barcelona. It's perfect for large groups as there are 18 beds in total. There are double beds in 8 of the bedrooms (1 of these includes 2 single beds to make a double bed). The other bedroom is large and divided into 2 sections with bunk beds and single beds (10 in total). The master bedroom offers a beautiful en suite bathroom with a jacuzzi tub and a toilet. There are 5 other bathrooms with a toilet in each; 1 includes a bath tub and the other, 4 showers. There is a complete kitchen, dining room, living room and a game room that offers billiards and a dart board. You can also enjoy a cellar with artefacts that make it into a small museum. It provides an open and covered terrace and the best part of this house is the incredible grassy garden with various patio furniture sets and a gorgeous pool that will definitely make for an amazing time in this house!