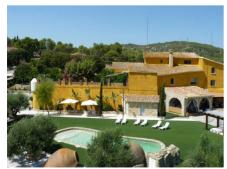

## **Description**

This incredible 9 bedroom, 6 bathroom house is located about a 20 minute drive from Sitges on the Mediterranean and 1 hour from Barcelona. It's perfect for large groups as there are 18 beds in total. There are double beds in 8 of the bedrooms (1 of these includes 2 single beds to make a double bed). The other bedroom is large and divided into 2 sections with bunk beds and single beds (10 in total). The master bedroom offers a beautiful en suite bathroom with a jacuzzi tub and a toilet. There are 5 other bathrooms with a toilet in each; 1 includes a bath tub and the other, 4 showers. There is a complete kitchen, dining room, living room and a game room that offers billiards and a dart board. You can also enjoy a cellar with artefacts that make it into a small museum. It provides an open and covered terrace and the best part of this house is the incredible grassy garden with various patio furniture sets and a gorgeous pool that will definitely make for an amazing time in this house!

## **Photos**

Map