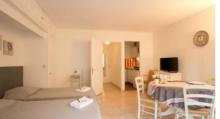

## **Description**

The CANA0041 is a bright studio located on the first floor of the building (with lift) in the Grand Hotel area, an 8 minutes walk from the Palais. The living room opens onto a terrace and includes two single beds. The studio also has a kitchenette and a bathroom with a bath and a toilet. The amenities included in this accommodation are: cable TV, WIFI and telephone.