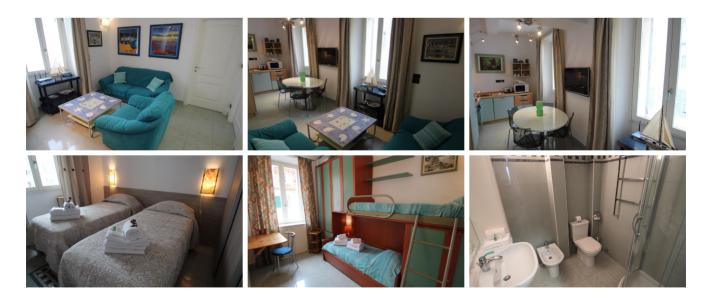

## Description

The CANA02422 is a colourful two bedroom apartment directly in front of the Palais on Rue Jean de Riouffe. Includes a living room with sofa bed that opens into an equipped kitchen, a bathroom with a shower and toilet, a bedroom with a double bed and a bedroom with bunk beds and a single bed. Amenities include air conditioning, sound insulation and a TV. On the 2nd floor without an elevator.