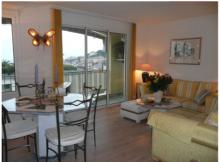

## **Description**

The CANA02428 is a gorgeous two bedroom apartment located at the Marché Forville, a 6 minutes walk to the Palais. This great property includes a sunny living room with a sofa bed and dining area, a bathroom with bath, and an independent, modern kitchen. Includes one bedroom with two single beds that can be pushed together to form a double bed and a smaller second bedroom with a sofa bed. Amenities include air conditioning, TV and a little terrace with a nice view of the Suguet and the sea.