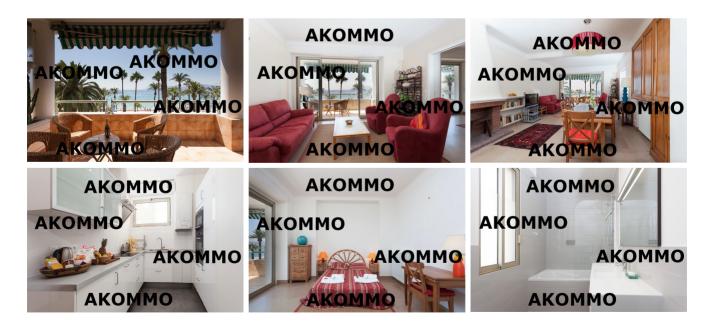

## Description

The CANA02429 is a great 2 bedroom apartment located on the Croisette, near the Martinez Hotel, a 15 minute walk from the Palais. The apartment features a spacious living room with sofa bed, 2 bedrooms with a double bed in each, 2 bathrooms and a simply-equipped kitchen. Amenities include a TV, telephone, Internet and terrace. On the 2nd floor with an elevator.

## Photos

Destination Global S.L.U. C/ Ramon Turro 100-104, Atico-3 Barcelona, Spain 08005 VAT: ES B64497027 contact@akommo.com / +34 931 882 406

Мар