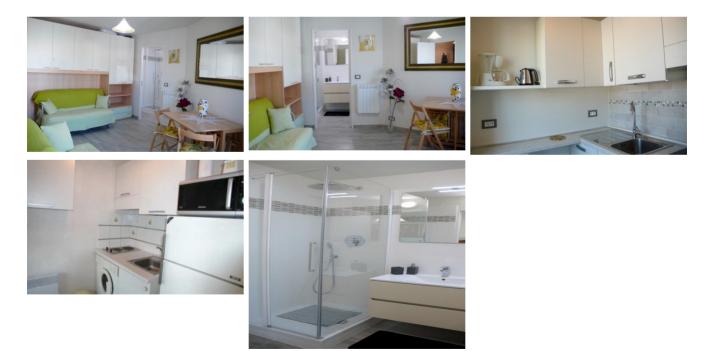

## Description

The CANA0044 is a practical studio apartment located on the 4th floor of a building (with elevator) on Rue Marceau, a 7 minute walk to the Palais. This comfortable accommodation features a living room with double sofa bed, a fully-equipped kitchen and a bathroom. This studio offers Internet access and a TV for its guests.