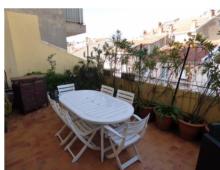

## **Description**

The CANA03547 is a newly-renovated 90m2 3 bedroom apartment in Square Merimee, directly across the street from the Palais des Festivals. This wonderful property includes a fully-equipped kitchen, 2-and-a-half bathrooms, and 3 bedrooms: 1 with a double bed, 1 with 2 single beds, and the 3rd has 2 more single beds which when pushed together can make a double bed (although it looks like a sofa bed, it's not). There is a spacious living room with a large entrance area that can serve as a reception for entertaining. Amenities include a plasma TV, ADSL connection, air conditioning, insulated windows and large (25 m2) terrace with seating and a bar. Also, there is a long, narrow balcony facing the Palais that you can advertise on. The perfect accommodation for those attending the Film Festival or business conferences at the Palais des Festivals.