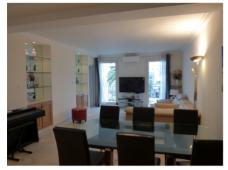

## **Description**

The CANA03547 is a newly-renovated 90m2 3 bedroom apartment in Square Merimee, directly across the street from the Palais des Festivals. This wonderful property includes a fully-equipped kitchen, 2-and-a-half bathrooms, and 3 bedrooms: 1 with a double bed, 1 with 2 single beds, and the 3rd has 2 more single beds which when pushed together can make a double bed (although it looks like a sofa bed, it's not). There is a spacious living room with a large entrance area that can serve as a reception for entertaining. Amenities include a plasma TV, ADSL connection, air conditioning, insulated windows and large (25 m2) terrace with seating and a bar. Also, there is a long, narrow balcony facing the Palais that you can advertise on. The perfect accommodation for those attending the Film Festival or business conferences at the Palais des Festivals.