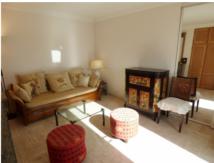

## **Description**

The CANA03547 is a newly-renovated 90m2 3 bedroom apartment in Square Merimee, directly across the street from the Palais des Festivals. This wonderful property includes a fully-equipped kitchen, 2-and-a-half bathrooms, and 3 bedrooms: 1 with a double bed, 1 with 2 single beds, and the 3rd has 2 more single beds which when pushed together can make a double bed (although it looks like a sofa bed, it's not). There is a spacious living room with a large entrance area that can serve as a reception for entertaining. Amenities include a plasma TV, ADSL connection, air conditioning, insulated windows and large (25 m2) terrace with seating and a bar. Also, there is a long, narrow balcony facing the Palais that you can advertise on. The perfect accommodation for those attending the Film Festival or business conferences at the Palais des Festivals.