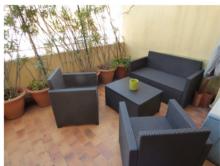

## **Description**

The CANA03547 is a newly-renovated 90m2 3 bedroom apartment in Square Merimee, directly across the street from the Palais des Festivals. This wonderful property includes a fully-equipped kitchen, 2-and-a-half bathrooms, and 3 bedrooms: 1 with a double bed, 1 with 2 single beds, and the 3rd has 2 more single beds which when pushed together can make a double bed (although it looks like a sofa bed, it's not). There is a spacious living room with a large entrance area that can serve as a reception for entertaining. Amenities include a plasma TV, ADSL connection, air conditioning, insulated windows and large (25 m2) terrace with seating and a bar. Also, there is a long, narrow balcony facing the Palais that you can advertise on. The perfect accommodation for those attending the Film Festival or business conferences at the Palais des Festivals.