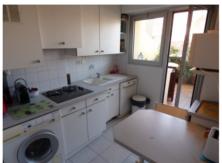

## **Description**

The CANA03547 is a newly-renovated 90m2 3 bedroom apartment in Square Merimee, directly across the street from the Palais des Festivals. This wonderful property includes a fully-equipped kitchen, 2-and-a-half bathrooms, and 3 bedrooms: 1 with a double bed, 1 with 2 single beds, and the 3rd has 2 more single beds which when pushed together can make a double bed (although it looks like a sofa bed, it's not). There is a spacious living room with a large entrance area that can serve as a reception for entertaining. Amenities include a plasma TV, ADSL connection, air conditioning, insulated windows and large (25 m2) terrace with seating and a bar. Also, there is a long, narrow balcony facing the Palais that you can advertise on. The perfect accommodation for those attending the Film Festival or business conferences at the Palais des Festivals.