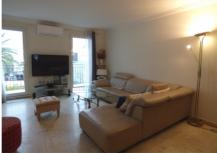

## **Description**

The CANA03547 is a newly-renovated 90m2 3 bedroom apartment in Square Merimee, directly across the street from the Palais des Festivals. This wonderful property includes a fully-equipped kitchen, 2-and-a-half bathrooms, and 3 bedrooms: 1 with a double bed, 1 with 2 single beds, and the 3rd has 2 more single beds which when pushed together can make a double bed (although it looks like a sofa bed, it's not). There is a spacious living room with a large entrance area that can serve as a reception for entertaining. Amenities include a plasma TV, ADSL connection, air conditioning, insulated windows and large (25 m2) terrace with seating and a bar. Also, there is a long, narrow balcony facing the Palais that you can advertise on. The perfect accommodation for those attending the Film Festival or business conferences at the Palais des Festivals.