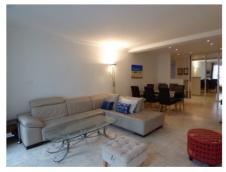

## **Description**

The CANA03547 is a newly-renovated 90m2 3 bedroom apartment in Square Merimee, directly across the street from the Palais des Festivals. This wonderful property includes a fully-equipped kitchen, 2-and-a-half bathrooms, and 3 bedrooms: 1 with a double bed, 1 with 2 single beds, and the 3rd has 2 more single beds which when pushed together can make a double bed (although it looks like a sofa bed, it's not). There is a spacious living room with a large entrance area that can serve as a reception for entertaining. Amenities include a plasma TV, ADSL connection, air conditioning, insulated windows and large (25 m2) terrace with seating and a bar. Also, there is a long, narrow balcony facing the Palais that you can advertise on. The perfect accommodation for those attending the Film Festival or business conferences at the Palais des Festivals.