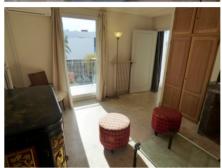

## **Description**

The CANA03547 is a newly-renovated 90m2 3 bedroom apartment in Square Merimee, directly across the street from the Palais des Festivals. This wonderful property includes a fully-equipped kitchen, 2-and-a-half bathrooms, and 3 bedrooms: 1 with a double bed, 1 with 2 single beds, and the 3rd has 2 more single beds which when pushed together can make a double bed (although it looks like a sofa bed, it's not). There is a spacious living room with a large entrance area that can serve as a reception for entertaining. Amenities include a plasma TV, ADSL connection, air conditioning, insulated windows and large (25 m2) terrace with seating and a bar. Also, there is a long, narrow balcony facing the Palais that you can advertise on. The perfect accommodation for those attending the Film Festival or business conferences at the Palais des Festivals.