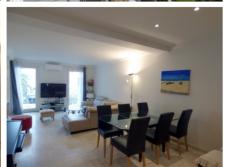

## **Description**

The CANA03547 is a newly-renovated 90m2 3 bedroom apartment in Square Merimee, directly across the street from the Palais des Festivals. This wonderful property includes a fully-equipped kitchen, 2-and-a-half bathrooms, and 3 bedrooms: 1 with a double bed, 1 with 2 single beds, and the 3rd has 2 more single beds which when pushed together can make a double bed (although it looks like a sofa bed, it's not). There is a spacious living room with a large entrance area that can serve as a reception for entertaining. Amenities include a plasma TV, ADSL connection, air conditioning, insulated windows and large (25 m2) terrace with seating and a bar. Also, there is a long, narrow balcony facing the Palais that you can advertise on. The perfect accommodation for those attending the Film Festival or business conferences at the Palais des Festivals.