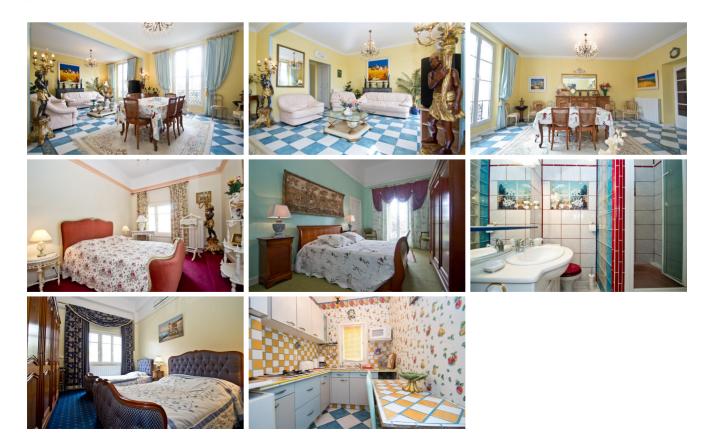

### Description

Lovely 3 bedroom apartment located on Boulevard d'Alsace, a 8 minute walk from the Palais. Includes a large living room with TV, a dining area, a fully-equipped kitchen, a bathroom with a shower and toilet and 3 bedrooms, 2 with double beds. The 3rd bedroom has both a single bed and a double bed, although it is without a door. On the 2nd floor with an elevator. Internet is available. It is a simple, classic property that is great for attending conferences.