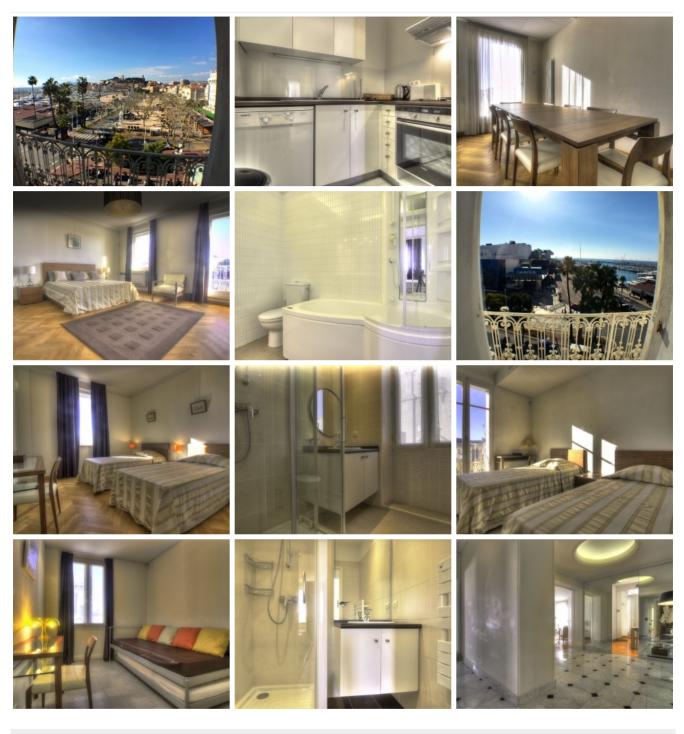

#### Description

The CANA04829 is an exquisite 175 m2, 4 bedroom apartment is located just across the street from the Palais on the fourth floor of the building (with lift). It comes with an equipped kitchen, 1 master bedroom with double bed, with ensuite bathroom, and three other bedrooms, 2 single beds in each, all with their individual showers. One of these rooms is actually more like a separate studio right next door to the larger apartment, with its own bathroom and small kitchen, so keep that in mind. It has it's own separate entrance from the main apartment. The large flat has a very spacious living room, and an extra room with large table and chairs, perfect for either dining or meetings. The living-room opens onto a balcony, which is about 1m wide and 7m long, it's facing the sea and offers wonderful views over the bay, the Old port and the Festival palace. Comes with all the amenities of a high class apartment, including air conditioning and internet access.

### Photos