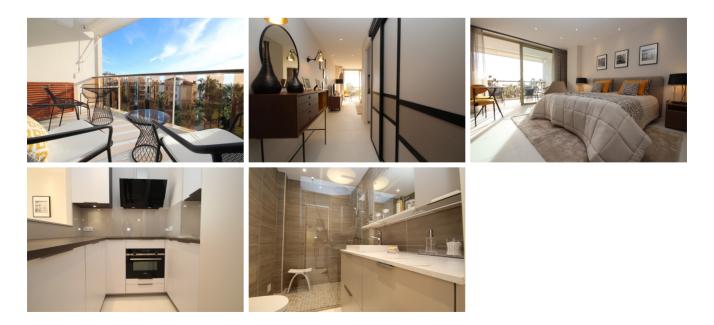

## Description

Cosy studio in the Grand Hotel residence, at 6 mns walking distance to the convention centre, on the 4th floor with lift. The living room opens onto a small terrace with garden & sea view, it features 2 single beds (double), television, telephone and WIFI. There's a bath and a toilet in the bathroom, the kitchen is equipped and independent. A comfortable option for close stays to the Palais in Cannes.